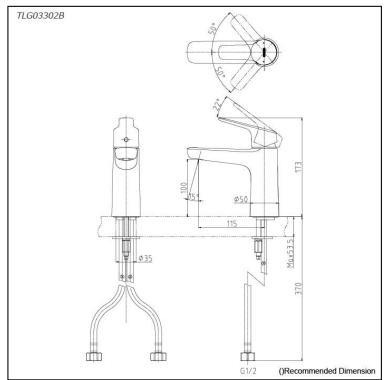

## Parts description

TLG03302B
Single Lever Lavatory Faucet (w/o Pop-up Waste)

reddot award 2018 winner

*FAUCETS* 