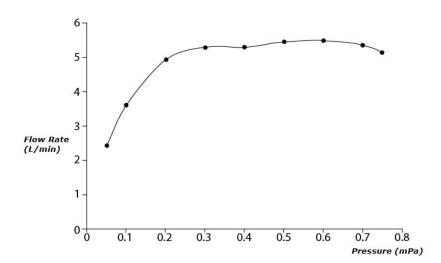

GS Series Single Lever Lavatory Faucet (w/o Pop-up Waste)





- Design Concept is Gorgeous and Regal
- Long lasting, COMFORT GLIDE mechanism for a smooth operation
- High corrosion resistance plating
- TOTO aerated water technology, ECOCAP adds air to the warer to achieve full water jet with less amount of water usage
- The PVD finishes provides both beauty and strength, adding rich color to the bathroom space

## **S**pecifications

Material: Brass

Water Pressure: 0.05MPa~1.0MPa

## Parts description

TLG03302B
Single Lever Lavatory Faucet (w/o Pop-up Waste)





reddot award 2018 winner



*FAUCETS* 

## Flow Rate

TLG03302B



2/2