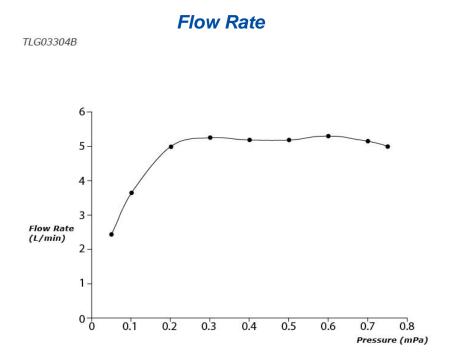

#### **FAUCETS**

GS Series Single Lever Lavatory Faucet (Semi-tall Vessel) (w/o Pop-up Waste)

## TLG03304B

# **F**eatures

- Design Concept is Gorgeous and Regal
- Long lasting, COMFORT GLIDE mechanism for a smooth operation
- High corrosion resistance plating
- TOTO aerated water technology, ECOCAP adds air to the warer to achieve full water jet with less amount of water usage
- The PVD finishes provides both beauty and strength, adding rich color to the bathroom space

#### **S**pecifications

Material: Brass Water Pressure: 0.05MPa~1.0MPa

### Parts description

 TLG03304B
Single Lever Lavatory Faucet (Semi-tall Vessel) (w/o Pop-up Waste)



reddot award 2018 winner