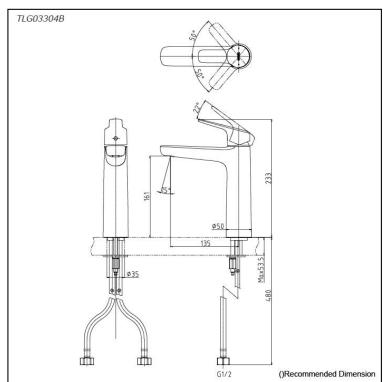

### Parts description

 TLG03304B
Single Lever Lavatory Faucet (Semi-tall Vessel) (w/o Pop-up Waste)

reddot award 2018 winner