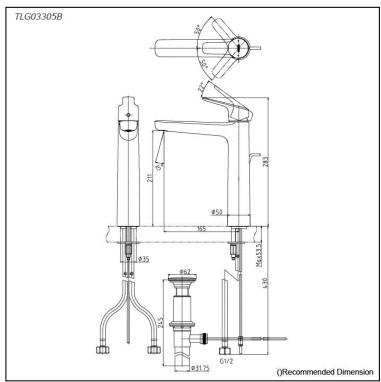

## Parts description

TLG03305B Single Lever Lavatory Faucet (Tall Vessel) (w/ Pop-up Waste)

reddot award 2018 winner

*FAUCETS* 