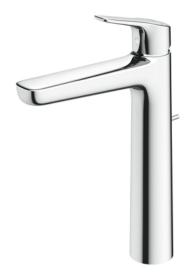

GS Series Single Lever Lavatory Faucet (Tall Vessel) (w/ Pop-up Waste)

- Design Concept is Gorgeous and Regal
- Long lasting, COMFORT GLIDE mechanism for a smooth operation
- High corrosion resistance plating
- TOTO aerated water technology, ECOCAP adds air to the warer to achieve full water jet with less amount of water usage
- The PVD finishes provides both beauty and strength, adding rich color to the bathroom space

## Parts description

TLG03305B Single Lever Lavatory Faucet (Tall Vessel) (w/ Pop-up Waste)

reddot award 2018 winner

*FAUCETS* 