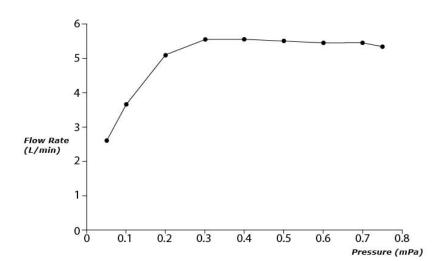

GS Series Single Lever Lavatory Faucet (Tall Vessel) (w/ Pop-up Waste)





- Design Concept is Gorgeous and Regal
- Long lasting, COMFORT GLIDE mechanism for a smooth operation
- High corrosion resistance plating
- TOTO aerated water technology, ECOCAP adds air to the warer to achieve full water jet with less amount of water usage
- The PVD finishes provides both beauty and strength, adding rich color to the bathroom space

## **S**pecifications

Material: Brass

Water Pressure: 0.05MPa~1.0MPa

## Parts description

TLG03305B Single Lever Lavatory Faucet (Tall Vessel) (w/ Pop-up Waste)





reddot award 2018 winner



*FAUCETS* 

## Flow Rate

TLG03305B