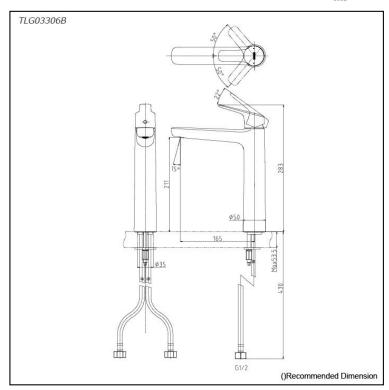

## Parts description

TLG03306B Single Lever Lavatory Faucet (Tall Vessel) (w/o Pop-up Waste)

reddot award 2018

*FAUCETS* 