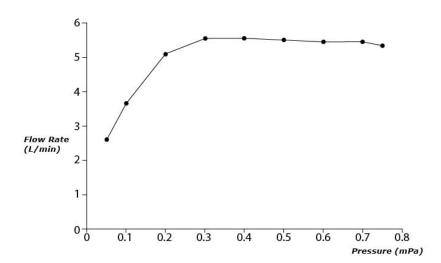

GS Series Single Lever Lavatory Faucet (Tall Vessel) (w/o Pop-up Waste)





- Design Concept is Gorgeous and Regal
- Long lasting, COMFORT GLIDE mechanism for a smooth operation
- High corrosion resistance plating
- TOTO aerated water technology, ECOCAP adds air to the warer to achieve full water jet with less amount of water usage
- The PVD finishes provides both beauty and strength, adding rich color to the bathroom space

## **S**pecifications

Material: Brass

Water Pressure: 0.05MPa~1.0MPa

## Parts description

TLG03306B Single Lever Lavatory Faucet (Tall Vessel) (w/o Pop-up Waste)





reddot award 2018



*FAUCETS* 

## Flow Rate

TLG03306B