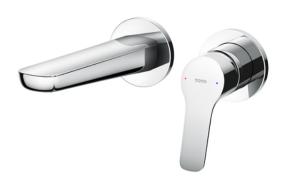

## GS Series Wall-Mount Single Lever Lavatory Faucet (Short Spout) (w/o Pop-up Waste)

## arts description

**TLG03307BB**Wall-Mount Single Lever Lavatory Faucet (Short Spout) w/o waste fitting

**FAUCETS** 