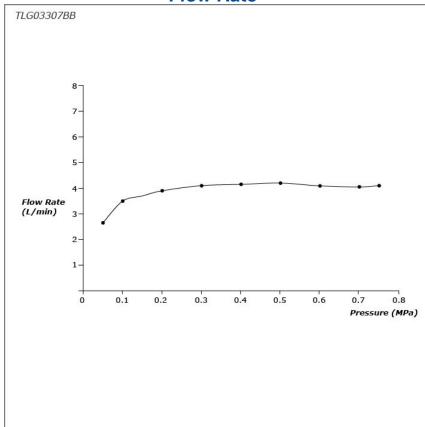

## GS Series Wall-Mount Single Lever Lavatory Faucet (Short Spout) (w/o Pop-up Waste)



### **F**eatures

- Design Concept is Gorgeous and Regal
- TOTO original catridge for smooth control
- High corrosion resistance plating
- TOTO aerated water technology, ECOCAP adds air to the warer to achieve full water jet with less amount of water usage
- The PVD finishes provides both beauty and strength, adding rich color to the bathroom

# Specifications 5

Material:

Water Pressure: 0.05MPa~1.0MPa

## arts description

**TLG03307BB**Wall-Mount Single Lever Lavatory Faucet (Short Spout) w/o waste fitting





**FAUCETS** 

#### Flow Rate