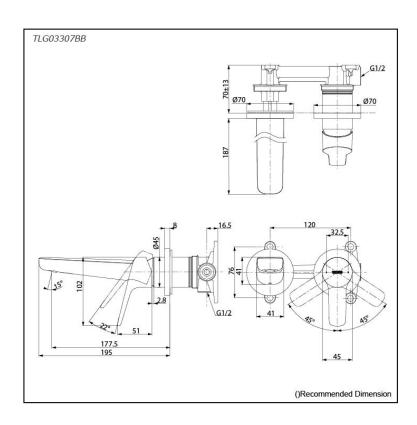

# Specifications 5

Material:

Water Pressure: 0.05MPa~1.0MPa

## arts description

**TLG03307BB**Wall-Mount Single Lever Lavatory Faucet (Short Spout) w/o waste fitting

**FAUCETS** 