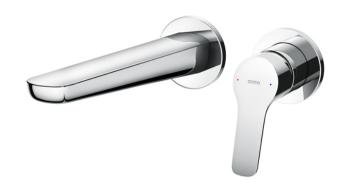

## GS Series Wall-Mount Single Lever Lavatory Faucet (Long Spout) (w/o Pop-up Waste)

## arts description

**TLG03308BB**Wall-Mount Single Lever Lavatory Faucet (Long Spout) w/o waste fitting

**FAUCETS** 