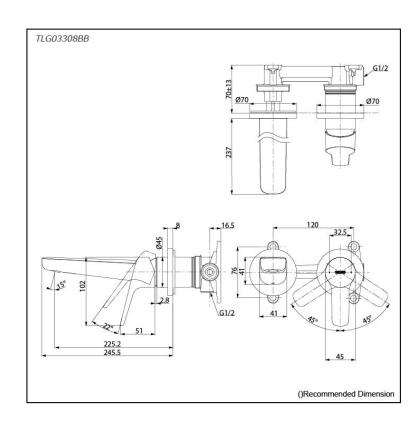

# Specifications 5

Material:

Water Pressure: 0.05MPa~1.0MPa

## arts description

**TLG03308BB**Wall-Mount Single Lever Lavatory Faucet (Long Spout) w/o waste fitting

**FAUCETS** 