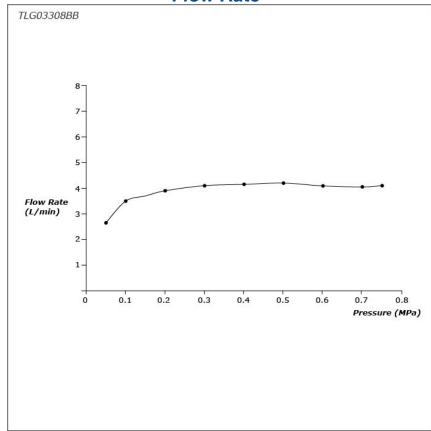

## GS Series Wall-Mount Single Lever Lavatory Faucet (Long Spout) (w/o Pop-up Waste)



### **F**eatures

- Design Concept is Gorgeous and Regal
- TOTO original catridge for smooth control
- High corrosion resistance plating
- TOTO aerated water technology, ECOCAP adds air to the warer to achieve full water jet with less amount of water usage
- The PVD finishes provides both beauty and strength, adding rich color to the bathroom

# Specifications 5

Material:

Water Pressure: 0.05MPa~1.0MPa

## arts description

**TLG03308BB**Wall-Mount Single Lever Lavatory Faucet (Long Spout) w/o waste fitting





**FAUCETS** 

#### Flow Rate



2/2