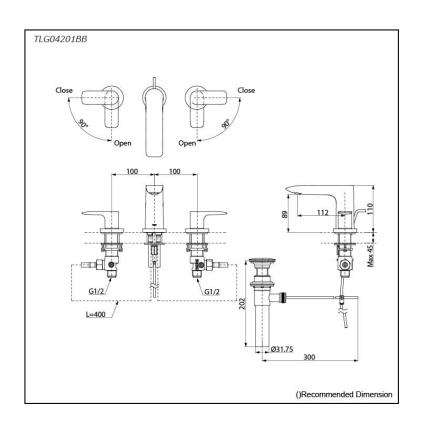

#### FAUCETS

GA Series 2 Handle Lavatory Faucet (3-Holes) (w/ Pop-up Waste)

## TLG04201BB



# **F**eatures

- Contemporary styling
- TOTO original cartridge for smooth control
- Safety control with heat insulating handle.
- High corrosion resistance plating
- TOTO aerated water technology, ECOCAP adds air to the water to achieve full water jet with less amount of water usage.
- The PVD finishes provides both beauty and strength, adding rich color to the bathroom space

## **S**pecifications

Material: Brass Water Pressure: 0.05MPa~1.0MPa

#### Parts description

#### • TLG04201BB

2 Handle Lavatory Faucet (3 holes) (w/ popup waste)



FAUCETS