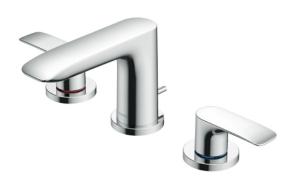

#### FAUCETS

GA Series 2 Handle Lavatory Faucet (3-Holes) (w/ Pop-up Waste)

#### • TLG04201BB

2 Handle Lavatory Faucet (3 holes) (w/ popup waste)

FAUCETS