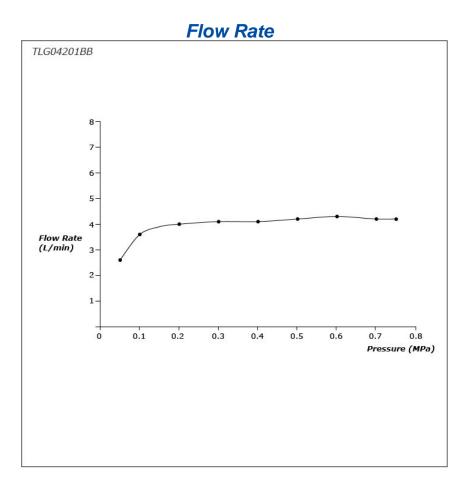

## TLG04201BB

## **S**pecifications

Material: Brass Water Pressure: 0.05MPa~1.0MPa