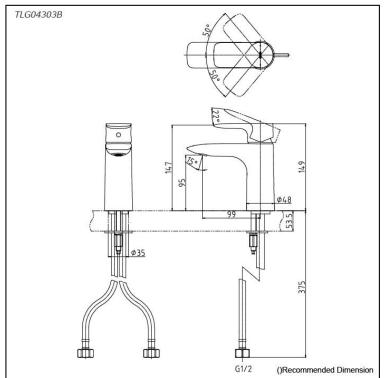

# Parts description

**TLG04303B**Single Lever Lavatory Faucet (w/o pop-up waste)

**FAUCETS** 