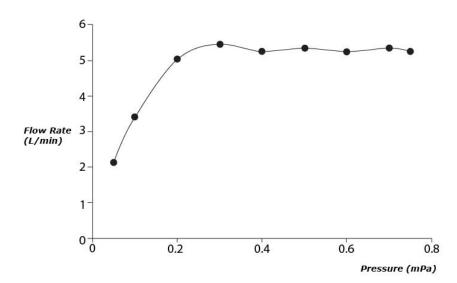

#### GA Series Single Lever Lavatory Faucet (w/o Pop-up Waste)







reddot award 2018 winner



### **B**eatures

- Design Concept is Gorgeous and Advance
- Long lasting, comfort glide mechanism for a smooth operation
- High corrosion resistance plating
- TOTO aerated water technology, ECOCAP adds air to the water to achieve full water jet with less amount of water usage.
- The PVD finishes provides both beauty and strength, adding rich color to the bathroom space

# **S**pecifications

Material: Brass

Water Pressure: 0.05MPa~1.0MPa

# Parts description

**TLG04303B**Single Lever Lavatory Faucet (w/o pop-up waste)

**FAUCETS** 

#### Flow Rate

TLG04303B