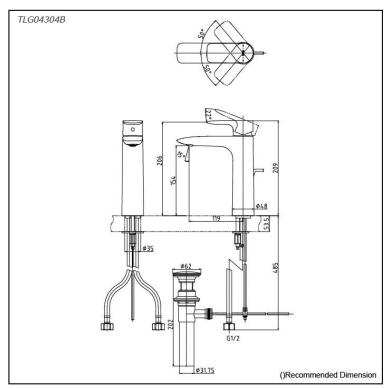

## Parts description

TLG04304B Single Lever Lavatory Faucet (Semi-tall Vessel) (w/ Pop-up Waste)

**FAUCETS** 

# **S**pecifications

Material: Brass

Water Pressure: 0.05MPa~1.0MPa