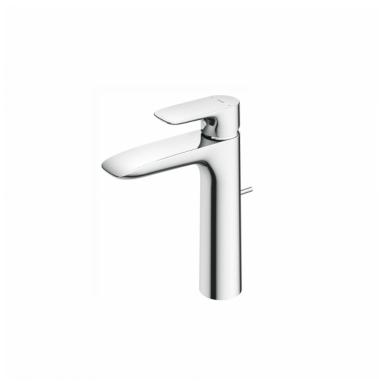

#### GA Series Single Lever Lavatory Faucet (Semi-tall Vessel) (w/ Pop-up Waste)

## Parts description

TLG04304B Single Lever Lavatory Faucet (Semi-tall Vessel) (w/ Pop-up Waste)

**FAUCETS** 