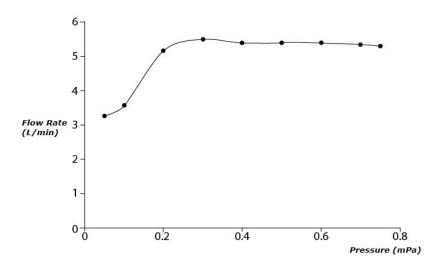

TOTO

#### GA Series Single Lever Lavatory Faucet (Semi-tall Vessel) (w/ Pop-up Waste)









### **B**eatures

- Design Concept is Gorgeous and Advance
- Long lasting, comfort glide mechanism for a smooth operation
- High corrosion resistance plating
- TOTO aerated water technology, ECOCAP adds air to the water to achieve full water jet with less amount of water usage.
- The PVD finishes provides both beauty and strength, adding rich color to the bathroom space

# **S**pecifications

Material: Brass

Water Pressure: 0.05MPa~1.0MPa

## Parts description

TLG04304B Single Lever Lavatory Faucet (Semi-tall Vessel) (w/ Pop-up Waste)

**FAUCETS** 

#### Flow Rate

TLG04304B