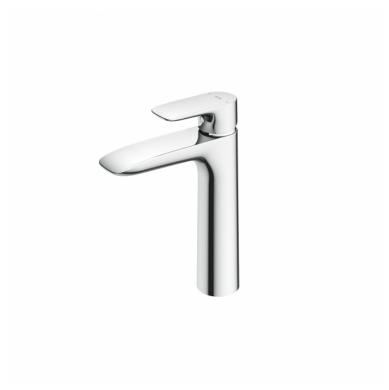

## **GA Series** Single Lever Lavatory Faucet (Semi-tall Vessel) (w/o Pop-up Waste)

## Parts description

**TLG04306B**Single Lever Lavatory Faucet (Semi-tall Vessel) (w/o Pop-up Waste)

*FAUCETS* 