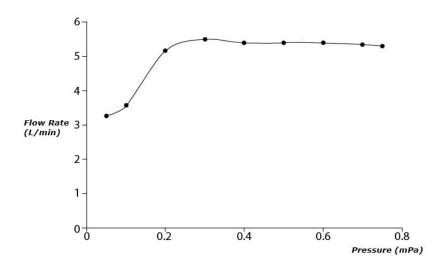

## **GA Series** Single Lever Lavatory Faucet (Semi-tall Vessel) (w/o Pop-up Waste)









### eatures

- Design Concept is Gorgeous and Advance
- Long lasting, comfort glide mechanism for a smooth operation
- High corrosion resistance plating
- TOTO aerated water technology, ECOCAP adds air to the water to achieve full water jet with less amount of water usage.
- The PVD finishes provides both beauty and strength, adding rich color to the bathroom space

# Specifications 5 4 1

Brass Material:

Water Pressure: 0.05MPa~1.0MPa

## Parts description

**TLG04306B**Single Lever Lavatory Faucet (Semi-tall Vessel) (w/o Pop-up Waste)

*FAUCETS* 

#### Flow Rate

TLG04306B