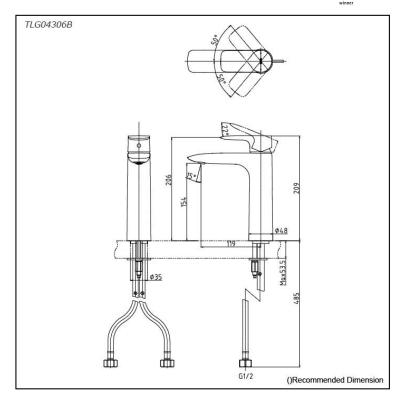

# Specifications 5 4 1

Brass Material:

Water Pressure: 0.05MPa~1.0MPa

## Parts description

**TLG04306B**Single Lever Lavatory Faucet (Semi-tall Vessel) (w/o Pop-up Waste)

*FAUCETS* 