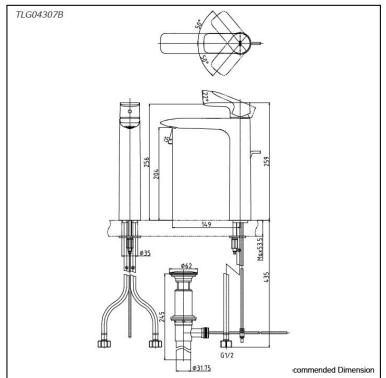

## Parts description

**TLG04307B**Single Lever Lavatory Faucet (Tall Vessel) (w/ Pop-up Waste)

*FAUCETS* 