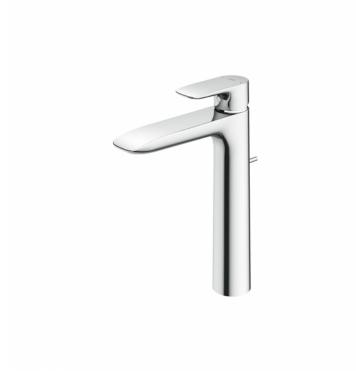

#### GA Series Single Lever Lavatory Faucet (Tall Vessel) (w/ Pop-up Waste)

red<mark>dot</mark> award 2018 winner

### **B**eatures

- Design Concept is Gorgeous and Advance
- Long lasting, comfort glide mechanism for a smooth operation
- High corrosion resistance plating
- TOTO aerated water technology, ECOCAP adds air to the water to achieve full water jet with less amount of water usage.
- The PVD finishes provides both beauty and strength, adding rich color to the bathroom space

## Parts description

**TLG04307B**Single Lever Lavatory Faucet (Tall Vessel) (w/ Pop-up Waste)

*FAUCETS* 