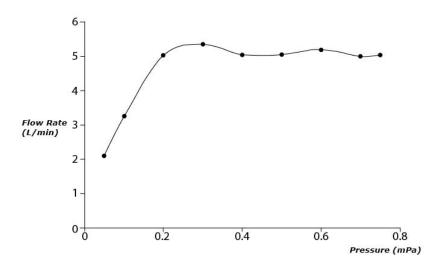

#### GA Series Single Lever Lavatory Faucet (Tall Vessel) (w/ Pop-up Waste)







red<mark>dot</mark> award 2018 winner



### **B**eatures

- Design Concept is Gorgeous and Advance
- Long lasting, comfort glide mechanism for a smooth operation
- High corrosion resistance plating
- TOTO aerated water technology, ECOCAP adds air to the water to achieve full water jet with less amount of water usage.
- The PVD finishes provides both beauty and strength, adding rich color to the bathroom space

# **S**pecifications

Material: Brass

Water Pressure: 0.05MPa~1.0MPa

## Parts description

**TLG04307B**Single Lever Lavatory Faucet (Tall Vessel) (w/ Pop-up Waste)

*FAUCETS* 

#### Flow Rate

TLG04307B