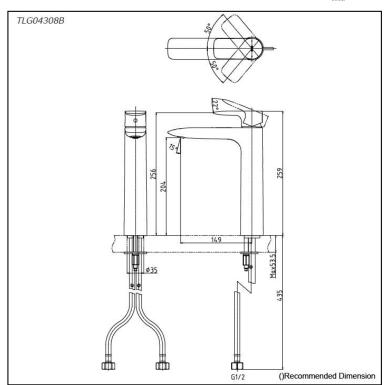

## Parts description

• TLG04308B Single Lever Lavatory Faucet (Tall Vessel) (w/o Pop-up Waste)

reddot award 2018 winner

TLGO4308B