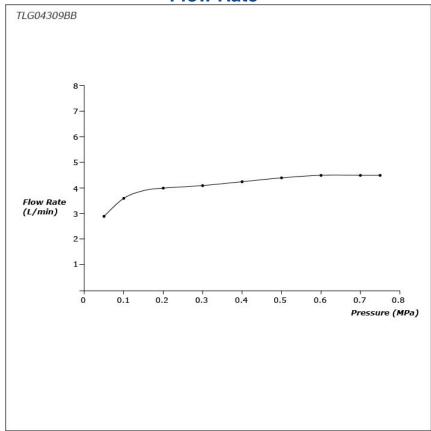

#### GA Series Wall-Mount Single Lever Lavatory Faucet (Short Spout) (w/o Pop-up Waste)



## **B**eatures

- Design Concept is Gorgeous and Advance.
- TOTO original cartridge for smooth control
- High corrosion resistance plating
- TOTO aerated water technology, ECOCAP adds air to the water to achieve full water
- The PVD finishes provides both beauty and strength, adding rich color to the bathroom space

# **S**pecifications

Material: Brass

Water Pressure: 0.05MPa~1.0MPa

## Parts description

**TLG04309BB**Wall-Mount Single Lever Lavatory Faucet (Short Spout) (w/o) waste fitting





**FAUCETS** 

### Flow Rate