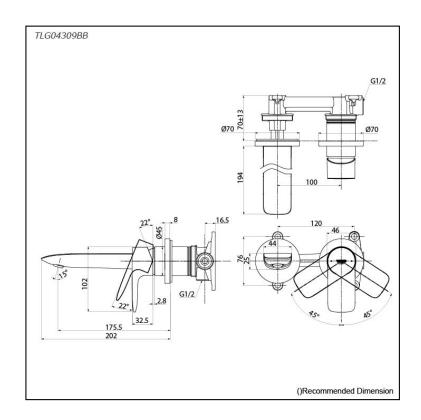

## Parts description

**TLG04309BB**Wall-Mount Single Lever Lavatory Faucet (Short Spout) (w/o) waste fitting

**FAUCETS** 