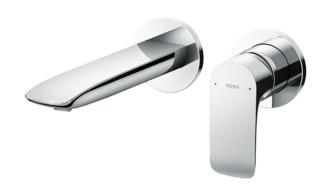

#### GA Series Wall-Mount Single Lever Lavatory Faucet (Short Spout) (w/o Pop-up Waste)

## Parts description

**TLG04309BB**Wall-Mount Single Lever Lavatory Faucet (Short Spout) (w/o) waste fitting

**FAUCETS** 