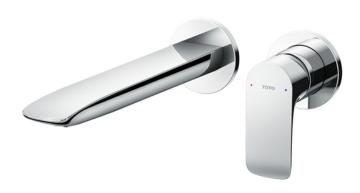

#### GA Series Wall-Mount Single Lever Lavatory Faucet (Long Spout) (w/o Pop-up Waste)

## **P**eatures

- Design Concept is Gorgeous and Advance.
- TOTO original cartridge for smooth control
- High corrosion resistance plating
- TOTO aerated water technology, ECOCAP adds air to the water to achieve full water
- The PVD finishes provides both beauty and strength, adding rich color to the bathroom snace

# Parts description

**TLG04310BB**Wall-Mount Single Lever Lavatory Faucet (Long Spout) (w/o) waste fitting

**FAUCETS** 