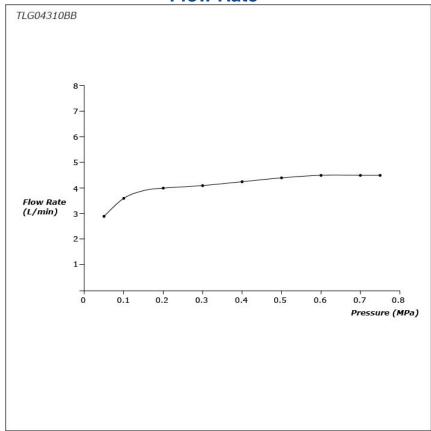

#### GA Series Wall-Mount Single Lever Lavatory Faucet (Long Spout) (w/o Pop-up Waste)



## **P**eatures

- Design Concept is Gorgeous and Advance.
- TOTO original cartridge for smooth control
- High corrosion resistance plating
- TOTO aerated water technology, ECOCAP adds air to the water to achieve full water
- The PVD finishes provides both beauty and strength, adding rich color to the bathroom snace

# **S**pecifications

Material: Brass

Water Pressure: 0.05MPa~1.0MPa

# Parts description

**TLG04310BB**Wall-Mount Single Lever Lavatory Faucet (Long Spout) (w/o) waste fitting





**FAUCETS** 

### Flow Rate