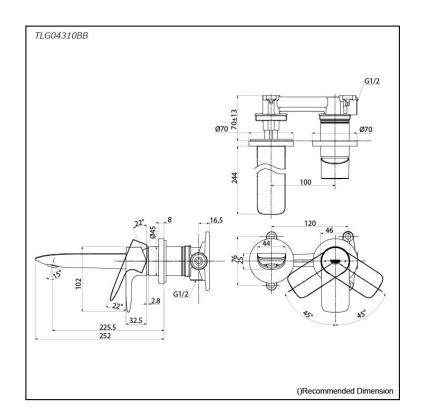

# Parts description

**TLG04310BB**Wall-Mount Single Lever Lavatory Faucet (Long Spout) (w/o) waste fitting

**FAUCETS** 