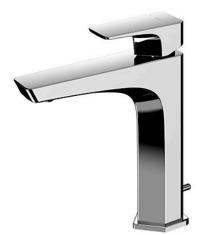

### FAUCETS

GE Series Single Lever Lavatory Faucet (Semi-tall Vessel) (w/ Pop-up Waste)

## **F**eatures

- A beauty of traditional craft in characteristic sculptural form
- V-shaped edge extends up to the end of the spout generate multi sided reflections
- Easy Installation and Usage
- Long lasting, COMFORT GLIDE mechanism for a smooth operation
- The PVD finishes provides both beauty and strength, adding rich color to the bathroom space