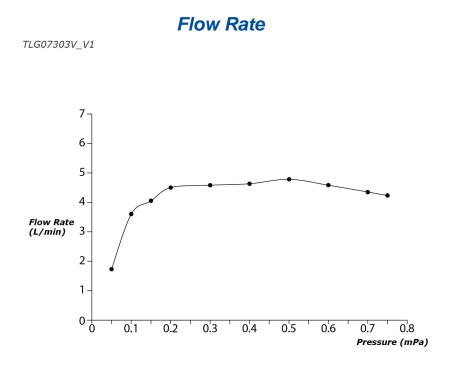

### FAUCETS

GE Series Single Lever Lavatory Faucet (Semi-tall Vessel) (w/ Pop-up Waste)



# TLG07303V\_V1

## **F**eatures

- A beauty of traditional craft in characteristic sculptural form
- V-shaped edge extends up to the end of the spout generate multi sided reflections
- Easy Installation and Usage
- Long lasting, COMFORT GLIDE mechanism for a smooth operation
- The PVD finishes provides both beauty and strength, adding rich color to the bathroom space

### **S**pecifications

Material: Brass Water Pressure: 0.05MPa~1.0MPa

### Parts description

• TLG07303V\_V1 Single Lever Lavatory Faucet (w/ Pop-up Waste)



reddot award 2019 winner



FAUCETS