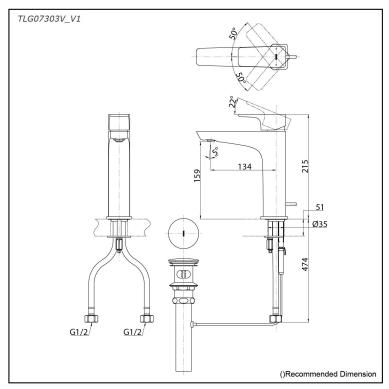

# TLG07303V\_V1

### Parts description

• TLG07303V\_V1 Single Lever Lavatory Faucet (w/ Pop-up Waste)

reddot award 2019 winner

FAUCETS