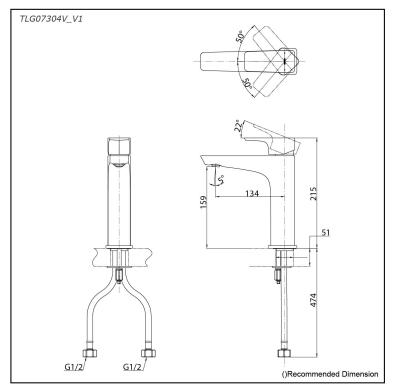

# TLG07304V\_V1

### Parts description

• TLG07304V\_V1 Single Lever Lavatory Faucet (w/o Pop-up Waste)

reddot award 2019 winner

FAUCETS