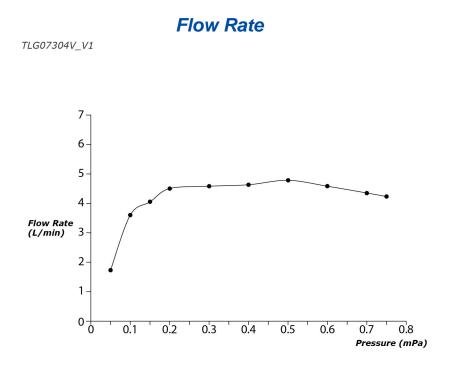

### FAUCETS

GE Series Single Lever Lavatory Faucet (Semi-tall Vessel) (w/o Pop-up Waste)



# TLG07304V\_V1

## **F**eatures

- A beauty of traditional craft in characteristic sculptural form
- V-shaped edge extends up to the end of the spout generate multi sided reflections
- Easy Installation and Usage
- Long lasting, COMFORT GLIDE mechanism for a smooth operation
- The PVD finishes provides both beauty and strength, adding rich color to the bathroom space

#### **S**pecifications

Material: Brass Water Pressure: 0.05MPa~1.0MPa

### Parts description

• TLG07304V\_V1 Single Lever Lavatory Faucet (w/o Pop-up Waste)



reddot award 2019 winner



FAUCETS