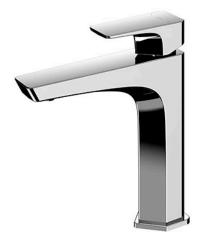

### FAUCETS

GE Series Single Lever Lavatory Faucet (Semi-tall Vessel) (w/o Pop-up Waste)

## **F**eatures

- A beauty of traditional craft in characteristic sculptural form
- V-shaped edge extends up to the end of the spout generate multi sided reflections
- Easy Installation and Usage
- Long lasting, COMFORT GLIDE mechanism for a smooth operation
- The PVD finishes provides both beauty and strength, adding rich color to the bathroom space