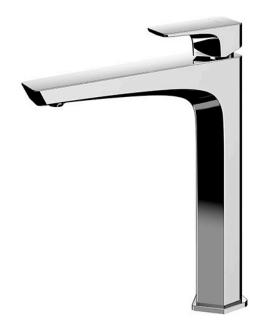

## GE Series Single Lever Lavatory Faucet (Tall Vessel) (w/o Pop-up Waste)

- A beauty of traditional craft in characteristic sculptural form
- V-shaped edge extends up to the end of the spout generate multi sided reflections
- Easy Installation and Usage
- Long lasting, COMFORT GLIDE mechanism for a smooth operation
- The PVD finishes provides both beauty and strength, adding rich color to the bathroom space