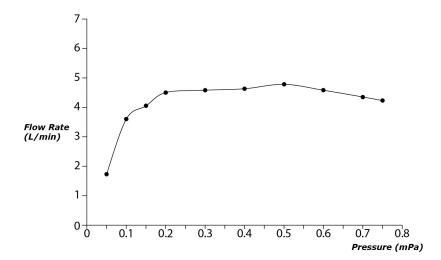

## GE Series Single Lever Lavatory Faucet (Tall Vessel) (w/o Pop-up Waste)





- A beauty of traditional craft in characteristic sculptural form
- V-shaped edge extends up to the end of the spout generate multi sided reflections
- Easy Installation and Usage
- Long lasting, COMFORT GLIDE mechanism for a smooth operation
- The PVD finishes provides both beauty and strength, adding rich color to the bathroom space

## **S**pecifications

Material: Brass

Water Pressure: 0.05MPa~1.0MPa

## Parts description

TLG07306V\_V1
 Single Lever Lavatory Faucet (w/o Pop-up Waste)







**FAUCETS** 

## Flow Rate

TLG07306V\_V1