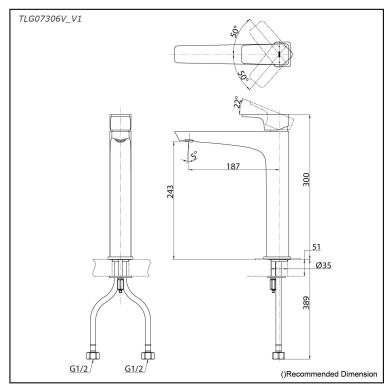

## Parts description

TLG07306V\_V1
 Single Lever Lavatory Faucet (w/o Pop-up Waste)

**FAUCETS** 