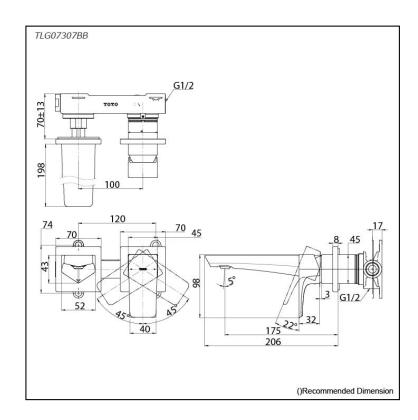

## Parts description

TLG07307BB
Wall Mount Single Lever Lavatory Faucet
(Short Spout) (w/o Waste Fittings)

**FAUCETS** 