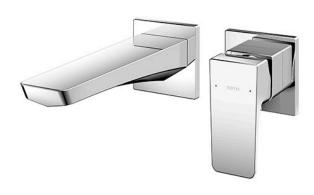

## GE Series Wall-Mount Single Lever Lavatory Faucet (Short Spout) (w/o Pop-up Waste)

- A beauty of traditional craft in characteristic sculptural form
- V-shaped edge extends up to the end of the spout generate multi sided reflections
- Easy Installation and Usage
- Long lasting, COMFORT GLIDE mechanism for a smooth operation
- The PVD finishes provides both beauty and strength, adding rich color to the bathroom space

## Parts description

TLG07307BB
Wall Mount Single Lever Lavatory Faucet
(Short Spout) (w/o Waste Fittings)

**FAUCETS** 