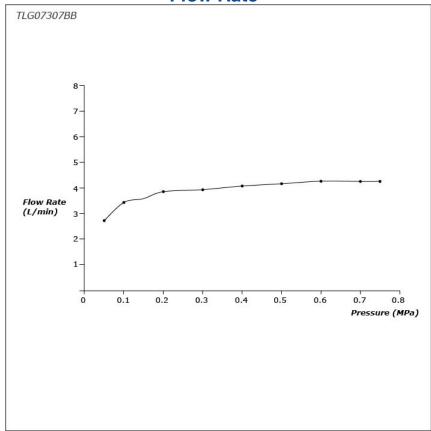

## GE Series Wall-Mount Single Lever Lavatory Faucet (Short Spout) (w/o Pop-up Waste)





- A beauty of traditional craft in characteristic sculptural form
- V-shaped edge extends up to the end of the spout generate multi sided reflections
- Easy Installation and Usage
- Long lasting, COMFORT GLIDE mechanism for a smooth operation
- The PVD finishes provides both beauty and strength, adding rich color to the bathroom space

## **S**pecifications

Material: Brass

Water Pressure: 0.05MPa~1.0MPa

## Parts description

TLG07307BB
Wall Mount Single Lever Lavatory Faucet
(Short Spout) (w/o Waste Fittings)





**FAUCETS** 

## Flow Rate