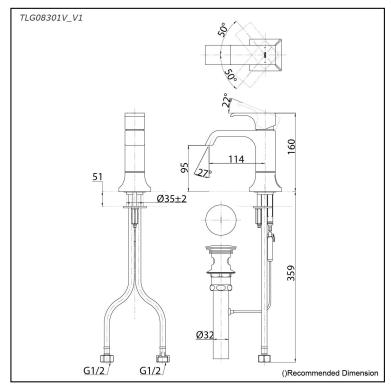

## Parts description

TLG08301V\_V1 Single Lever Lavatory Faucet (w/ Pop-up Waste)

**FAUCETS** 