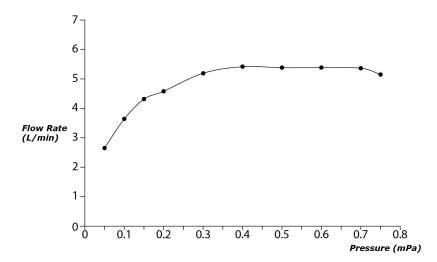

GC Series Single Lever Lavatory Faucet (w/ Pop-up Waste)









## **B**eatures

- Breadth and symbolism of classic design in a contemporary form
- Elegant design that stood the test of time while transitioning to a modern design that reflects the present day
- Easy Installation and Usage
- Long lasting, COMFORT GLIDE mechanism for a smooth operation
- The PVD finishes provides both beauty and strength, adding rich color to the bathroom space

## **S**pecifications

Material: Brass

Water Pressure: 0.05MPa~1.0MPa

## Parts description

TLG08301V\_V1 Single Lever Lavatory Faucet (w/ Pop-up Waste)

**FAUCETS** 

## Flow Rate

TLG08301V\_V1