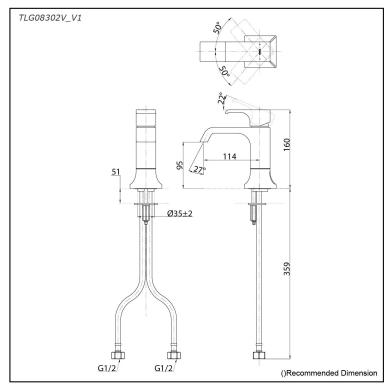

## Parts description

TLG08302V\_V1
Single Lever Lavatory Faucet
(w/o Pop-up Waste)

**FAUCETS** 