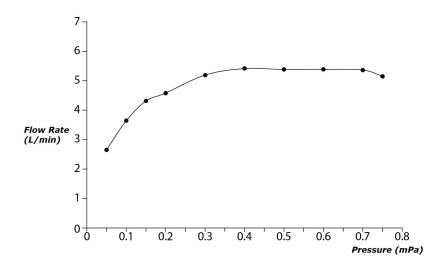

GC Series Single Lever Lavatory Faucet (w/o Pop-up Waste)









## **B**eatures

- Breadth and symbolism of classic design in a contemporary form
- Elegant design that stood the test of time while transitioning to a modern design that reflects the present day
- Easy Installation and Usage
- Long lasting, COMFORT GLIDE mechanism for a smooth operation
- The PVD finishes provides both beauty and strength, adding rich color to the bathroom space

## **S**pecifications

Material: Brass

Water Pressure: 0.05MPa~1.0MPa

## Parts description

TLG08302V\_V1
Single Lever Lavatory Faucet
(w/o Pop-up Waste)

**FAUCETS** 

## Flow Rate

TLG08302V\_V1