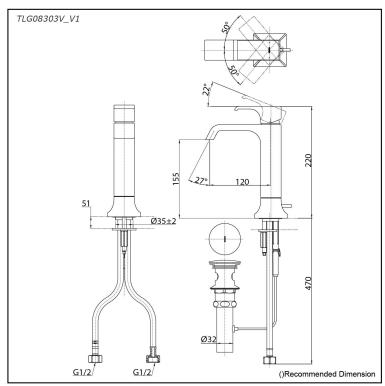

## Parts description

TLG08303V\_V1 Single Lever Lavatory Faucet (w/ Pop-up Waste)

**FAUCETS** 