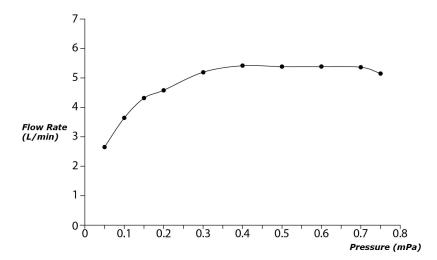

GC Series Single Lever Lavatory Faucet (Semi-tall Vessel) (w/ Pop-up Waste)





eatures

- Breadth and symbolism of classic design in
- Elegant design that stood the test of time while transitioning to a modern design that reflects the present day
- Easy Installation and Usage
- Long lasting, COMFORT GLIDE mechanism for a smooth operation
- The PVD finishes provides both beauty and strength, adding rich color to the bathroom space

## Specifications 5

Material: Brass

Water Pressure: 0.05MPa~1.0MPa

## Parts description

TLG08303V\_V1 Single Lever Lavatory Faucet (w/ Pop-up Waste)







**FAUCETS** 

## Flow Rate

TLG08303V\_V1