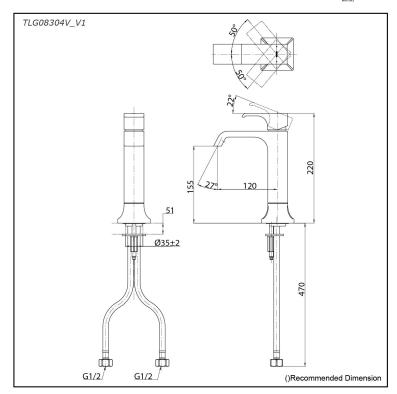

## Parts description

TLG08304V\_V1
Single Lever Lavatory Faucet
(w/o Pop-up Waste)

**FAUCETS** 