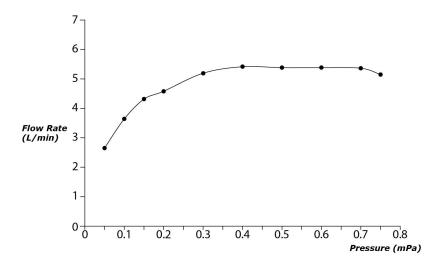

## Flow Rate

TLG08304V\_V1

## **S**pecifications

Material: Brass

Water Pressure: 0.05MPa~1.0MPa