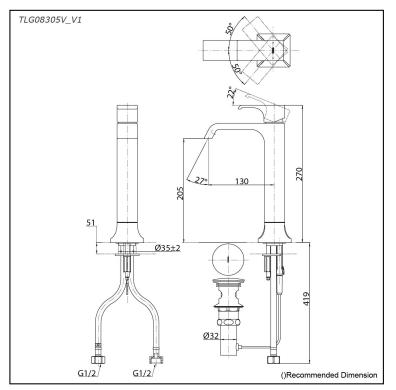

## TLG08305V\_V1

# **S**pecifications

Material: Brass Water Pressure: 0.05MPa~1.0MPa

Parts description

• TLG08305V\_V1 Single Lever Lavatory Faucet (w/ Pop-up Waste)

reddot award 2019 winner

FAUCETS