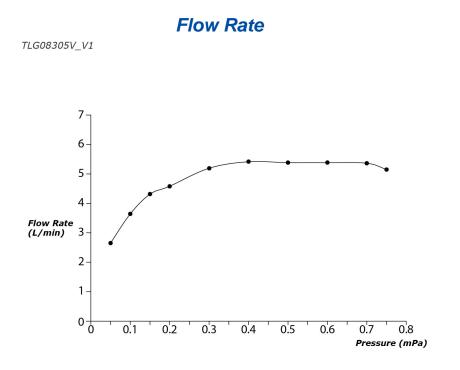

# **S**pecifications

Material: Brass Water Pressure: 0.05MPa~1.0MPa

Parts description

• TLG08305V\_V1 Single Lever Lavatory Faucet (w/ Pop-up Waste)

reddot award 2019 winner

FAUCETS