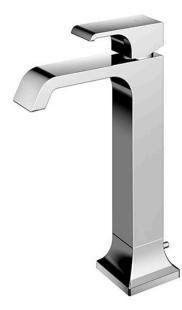

#### GC Series Single Lever Lavatory Faucet (Tall Vessel) (w/ Pop-up Waste)

### **F**eatures

- Breadth and symbolism of classic design in a contemporary form
- Elegant design that stood the test of time while transitioning to a modern design that reflects the present day
- Easy Installation and Usage
- Long lasting, COMFORT GLIDE mechanism for a smooth operation
- The PVD finishes provides both beauty and strength, adding rich color to the bathroom space