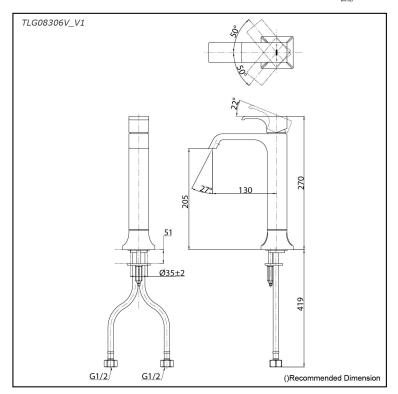

## Parts description

TLG08306V\_V1
Single Lever Lavatory Faucet
(w/o Pop-up Waste)

**FAUCETS** 