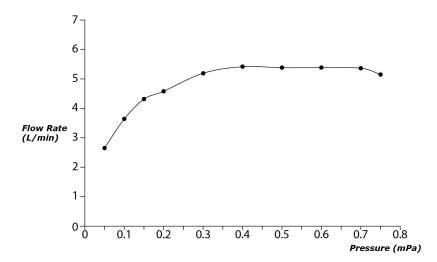

GC Series Single Lever Lavatory Faucet (Tall Vessel) (w/o Pop-up Waste)









## **B**eatures

- Breadth and symbolism of classic design in a contemporary form
- Elegant design that stood the test of time while transitioning to a modern design that reflects the present day
- Easy Installation and Usage
- Long lasting, COMFORT GLIDE mechanism for a smooth operation
- The PVD finishes provides both beauty and strength, adding rich color to the bathroom space

## Specifications

Material: Brass

Water Pressure: 0.05MPa~1.0MPa

## Parts description

TLG08306V\_V1
Single Lever Lavatory Faucet
(w/o Pop-up Waste)

**FAUCETS** 

## Flow Rate

TLG08306V\_V1