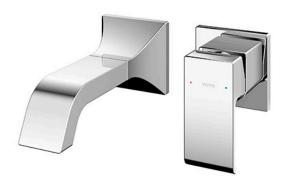

## GC Series Wall-Mount Single Lever Lavatory Faucet (Short Spout) (w/o Pop-up Waste)

- Breadth and symbolism of classic design in a contemporary form
- Elegant design that stood the test of time while transitioning to a modern design that reflects the present day
- Easy Installation and Usage
- Long lasting, COMFORT GLIDE mechanism for a smooth operation
- The PVD finishes provides both beauty and strength, adding rich color to the bathroom space

## Parts description

TLG08307BA

Wall Mount Single Lever Lavatory Faucet (Short Spout) (w/o Waste Fittings)

**FAUCETS** 