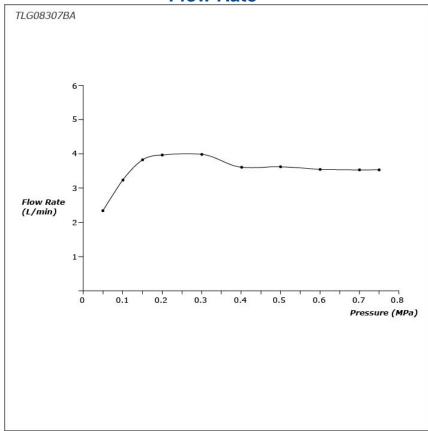

## GC Series Wall-Mount Single Lever Lavatory Faucet (Short Spout) (w/o Pop-up Waste)





- Breadth and symbolism of classic design in a contemporary form
- Elegant design that stood the test of time while transitioning to a modern design that reflects the present day
- Easy Installation and Usage
- Long lasting, COMFORT GLIDE mechanism for a smooth operation
- The PVD finishes provides both beauty and strength, adding rich color to the bathroom space

## **S**pecifications

Material: Brass

Water Pressure: 0.05MPa~1.0MPa

## Parts description

TLG08307BA

Wall Mount Single Lever Lavatory Faucet (Short Spout) (w/o Waste Fittings)





**FAUCETS** 

## Flow Rate