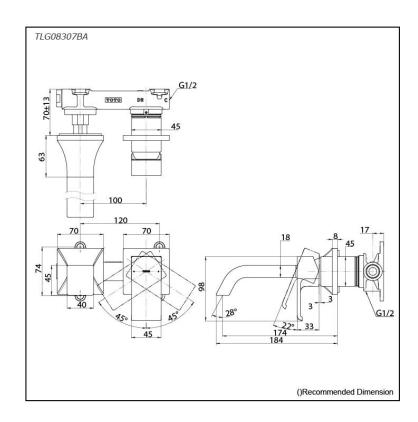

## Parts description

TLG08307BA

Wall Mount Single Lever Lavatory Faucet (Short Spout) (w/o Waste Fittings)

**FAUCETS** 