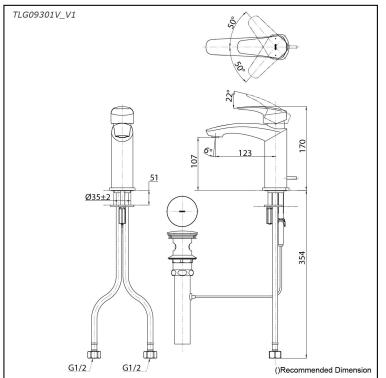

# TLG09301V\_V1

#### Parts description

 TLG09301V\_V1 Single Lever Lavatory Faucet (w/ Pop-up Waste)

FAUCETS