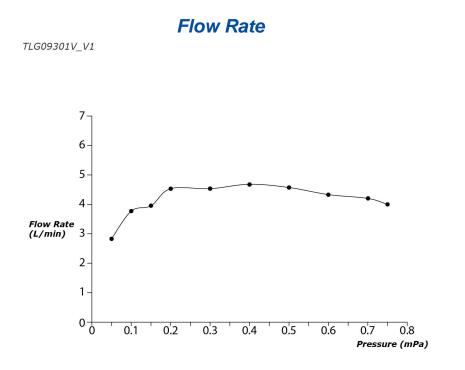

### **FAUCETS**

GM Series Single Lever Lavatory Faucet (w/ Pop-up Waste)

# TLG09301V\_V1

# **F**eatures

- Bold parallel arches and reflective curves in an assertive design
- A majestic dignity of outstanding architecture - the arch of its spout and columnar body imposing a further accentuated presence that highlights it edges
- Easy Installation and Usage
- Long lasting, COMFORT GLIDE mechanism for a smooth operation
- The PVD finishes provides both beauty and strength, adding rich color to the bathroom space

## **S**pecifications

Material: Brass Water Pressure: 0.05MPa~1.0MPa

#### Parts description

 TLG09301V\_V1 Single Lever Lavatory Faucet (w/ Pop-up Waste)







FAUCETS