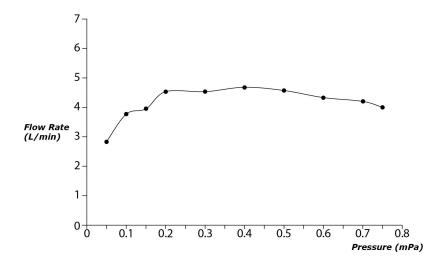

GM Series Single Lever Lavatory Faucet (Semi-tall Vessel) (w/ Pop-up Waste)











## **P**eatures

- Bold parallel arches and reflective curves in an assertive design
- A majestic dignity of outstanding architecture the arch of its spout and columnar body imposing a further accentuated presence that highlights it edges
- Easy Installation and Usage
- Long lasting, COMFORT GLIDE mechanism for a smooth operation
- The PVD finishes provides both beauty and strength, adding rich color to the bathroom space

## **S**pecifications

Material: Brass

Water Pressure: 0.05MPa~1.0MPa

## Parts description

TLG09303V\_V1
Single Lever Lavatory Faucet
(w/ Pop-up Waste)

**FAUCETS** 

## Flow Rate

TLG09303V\_V1