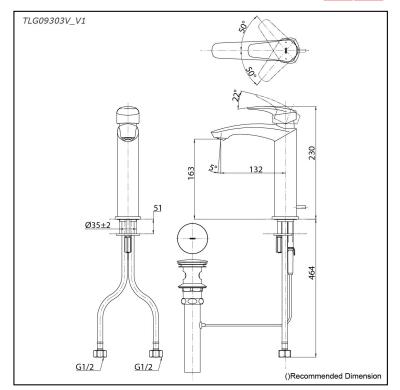

## Parts description

TLG09303V\_V1
Single Lever Lavatory Faucet
(w/ Pop-up Waste)

**FAUCETS** 