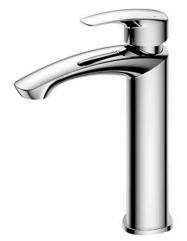

#### FAUCETS

GM Series Single Lever Lavatory Faucet (Semi-tall Vessel) (w/o Pop-up Waste)

## **F**eatures

- Bold parallel arches and reflective curves in an assertive design
- A majestic dignity of outstanding architecture - the arch of its spout and columnar body imposing a further accentuated presence that highlights it edges
- Easy Installation and Usage
- Long lasting, COMFORT GLIDE mechanism for a smooth operation
- The PVD finishes provides both beauty and strength, adding rich color to the bathroom space