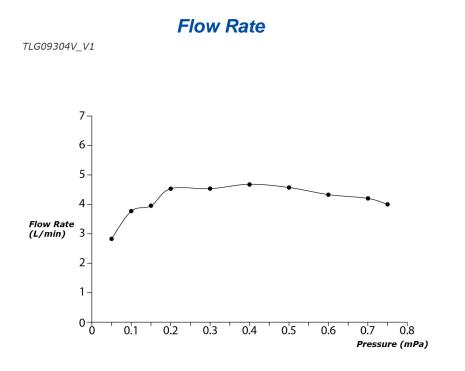

#### FAUCETS

GM Series Single Lever Lavatory Faucet (Semi-tall Vessel) (w/o Pop-up Waste)



# TLG09304V\_V1

## **F**eatures

- Bold parallel arches and reflective curves in an assertive design
- A majestic dignity of outstanding architecture - the arch of its spout and columnar body imposing a further accentuated presence that highlights it edges
- Easy Installation and Usage
- Long lasting, COMFORT GLIDE mechanism for a smooth operation
- The PVD finishes provides both beauty and strength, adding rich color to the bathroom space

### **S**pecifications

Material: Brass Water Pressure: 0.05MPa~1.0MPa

#### Parts description

TLG09304V\_V1
Single Lever Lavatory Faucet
(w/o Pop-up Waste)





10052025

FAUCETS