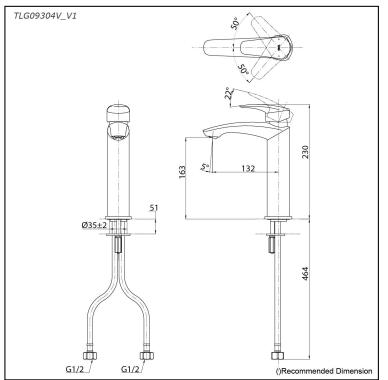

# TLG09304V\_V1

#### Parts description

TLG09304V\_V1
Single Lever Lavatory Faucet
(w/o Pop-up Waste)

10052025

FAUCETS