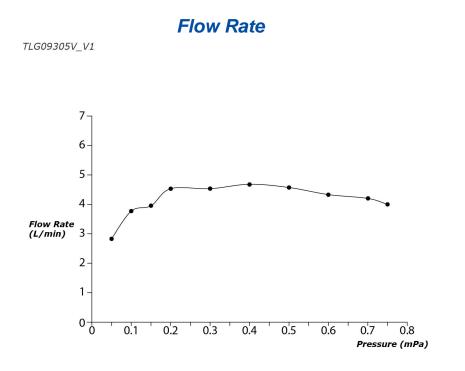

# TLG09305V\_V1

## **S**pecifications

Material: Brass Water Pressure: 0.05MPa~1.0MPa