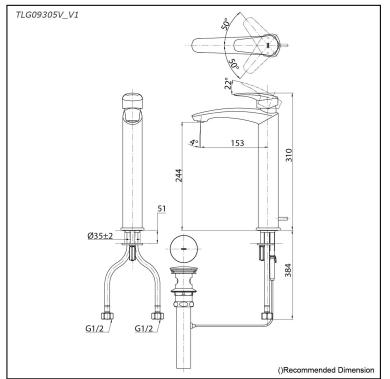

# TLG09305V\_V1

#### Parts description

TLG09305V\_V1
Single Lever Lavatory Faucet
(w/ Pop-up Waste)

10052025

FAUCETS