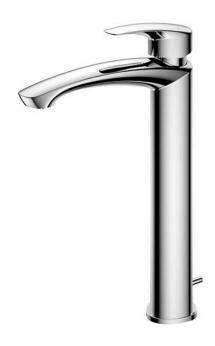

#### GM Series Single Lever Lavatory Faucet (Tall Vessel) (w/ Pop-up Waste)

## **F**eatures

- Bold parallel arches and reflective curves in an assertive design
- A majestic dignity of outstanding architecture - the arch of its spout and columnar body imposing a further accentuated presence that highlights it edges
- Easy Installation and Usage
- Long lasting, COMFORT GLIDE mechanism for a smooth operation
- The PVD finishes provides both beauty and strength, adding rich color to the bathroom space