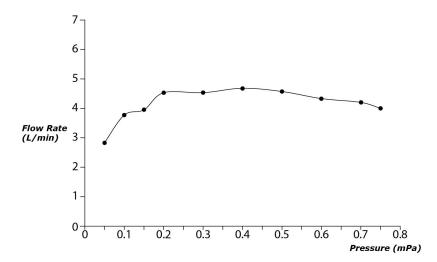

GM Series Single Lever Lavatory Faucet (Tall Vessel) (w/o Pop-up Waste)











## **P**eatures

- Bold parallel arches and reflective curves in an assertive design
- A majestic dignity of outstanding architecture - the arch of its spout and columnar body imposing a further accentuated presence that highlights it edges
- Easy Installation and Usage
- Long lasting, COMFORT GLIDE mechanism for a smooth operation
- The PVD finishes provides both beauty and strength, adding rich color to the bathroom space

## **S**pecifications

Material: Brass

Water Pressure: 0.05MPa~1.0MPa

## Parts description

TLG09306V\_V1
Single Lever Lavatory Faucet
(w/o Pop-up Waste)

**FAUCETS** 

## Flow Rate

TLG09306V\_V1