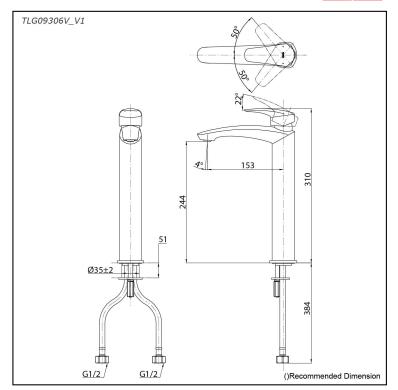

## Parts description

TLG09306V\_V1
Single Lever Lavatory Faucet
(w/o Pop-up Waste)

**FAUCETS** 