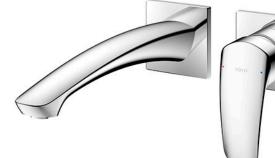

## FAUCETS

GM Series Wall-Mount Single Lever Lavatory Faucet (Long Spout) (w/o Pop-up Waste)

## TLG09308BB

- Bold parallel arches and reflective curves in an assertive design
- A majestic dignity of outstanding architecture - the arch of its spout and columnar body imposing a further accentuated presence that highlights it edges
- Easy Installation and Usage
- Long lasting, COMFORT GLIDE mechanism for a smooth operation
- The PVD finishes provides both beauty and strength, adding rich color to the bathroom space