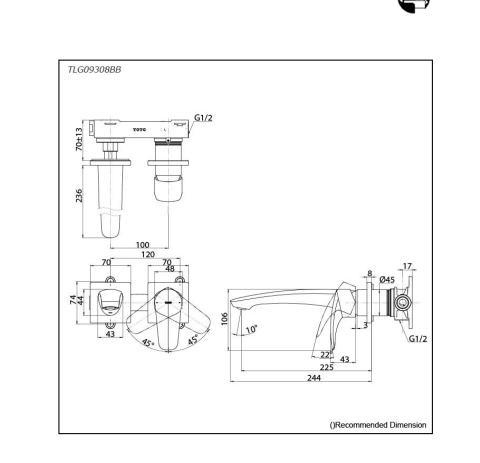

## TLG09308BB

- Bold parallel arches and reflective curves in an assertive design
- A majestic dignity of outstanding architecture - the arch of its spout and columnar body imposing a further accentuated presence that highlights it edges
- Easy Installation and Usage
- Long lasting, COMFORT GLIDE mechanism for a smooth operation
- The PVD finishes provides both beauty and strength, adding rich color to the bathroom space

## **S**pecifications

Material: Brass Water Pressure: 0.05MPa~1.0MPa

## Parts description

 TLG09308BB Wall Mount Single Lever Lavatory Faucet (Long Spout) (w/o Waste Fittings)

10052025

FAUCETS