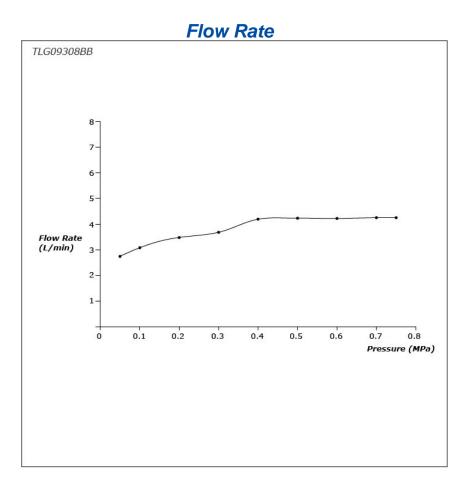

## FAUCETS

GM Series Wall-Mount Single Lever Lavatory Faucet (Long Spout) (w/o Pop-up Waste)

## TLG09308BB



- Bold parallel arches and reflective curves in an assertive design
- A majestic dignity of outstanding architecture - the arch of its spout and columnar body imposing a further accentuated presence that highlights it edges
- Easy Installation and Usage
- Long lasting, COMFORT GLIDE mechanism for a smooth operation
- The PVD finishes provides both beauty and strength, adding rich color to the bathroom space

## **S**pecifications

Material: Brass Water Pressure: 0.05MPa~1.0MPa

## Parts description

 TLG09308BB Wall Mount Single Lever Lavatory Faucet (Long Spout) (w/o Waste Fittings)





10052025

FAUCETS