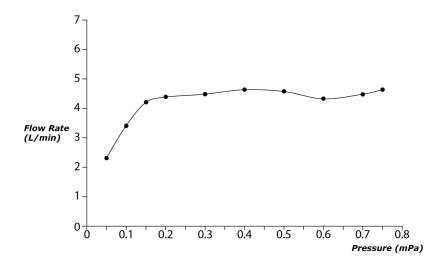

GB Series Single Lever Lavatory Faucet (w/ Pop-up Waste)









## **B**eatures

- Stately squareness and beveled edges imbue a space with dignity
- Gently beveled with balanced highlights accentuate the shape of the gradually narrowing spout
- Easy Installation and Usage
- Long lasting, COMFORT GLIDE mechanism for a smooth operation
- The PVD finishes provides both beauty and strength, adding rich color to the bathroom space

## Specifications 5 4 1

Material: Brass

Water Pressure: 0.05MPa~1.0MPa

## Parts description

TLG10301V\_V1 Single Lever Lavatory Faucet (w/ Pop-up Waste)

**FAUCETS** 

## Flow Rate

TLG10301V\_V1