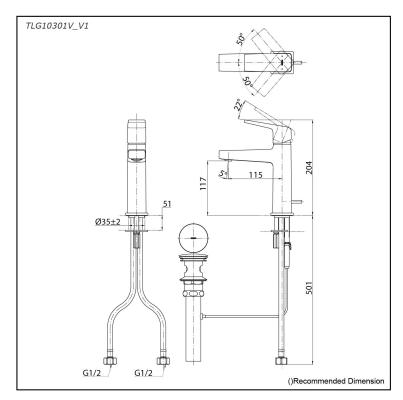

## Parts description

TLG10301V\_V1 Single Lever Lavatory Faucet (w/ Pop-up Waste)

**FAUCETS** 