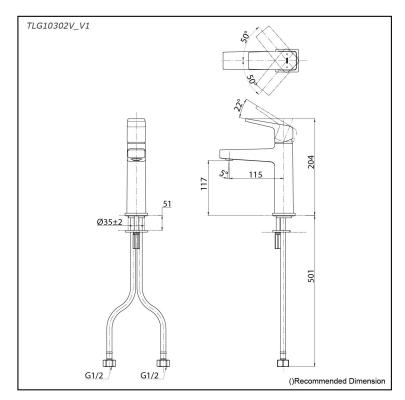

## Parts description

TLG10302V\_V1 Single Lever Lavatory Faucet (w/o Pop-up Waste)

**FAUCETS** 