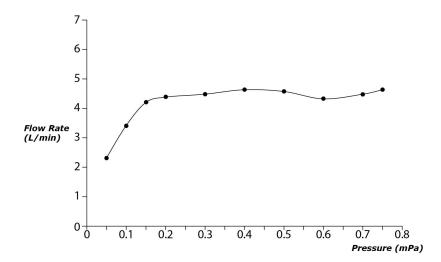

GB Series Single Lever Lavatory Faucet (w/o Pop-up Waste)









## **B**eatures

- Stately squareness and beveled edges imbue a space with dignity
- Gently beveled with balanced highlights accentuate the shape of the gradually narrowing spout
- Easy Installation and Usage
- Long lasting, COMFORT GLIDE mechanism for a smooth operation
- The PVD finishes provides both beauty and strength, adding rich color to the bathroom space

## **S**pecifications

Material: Brass

Water Pressure: 0.05MPa~1.0MPa

## Parts description

TLG10302V\_V1 Single Lever Lavatory Faucet (w/o Pop-up Waste)

**FAUCETS** 

## Flow Rate

TLG10302V\_V1