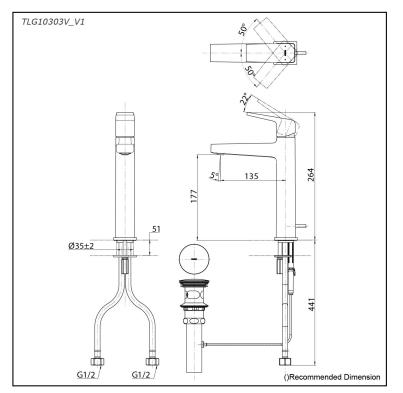

## TLG10303V\_V1

## **S**pecifications

Material: Brass Water Pressure: 0.05MPa~1.0MPa

Parts description

• TLG10303V\_V1 Single Lever Lavatory Faucet (w/ Pop-up Waste)

reddot winner 2020

FAUCETS Flow Rate TLG10303V\_V1 7-6 5 4 Flow Rate (L/min) 3 2 1 0+ 0.1 0.3 0.7 0.8 0.2 0.4 0.5 0.6