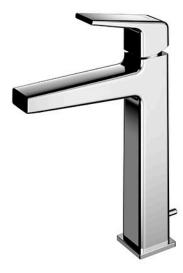

## FAUCETS

GB Series Single Lever Lavatory Faucet (Semi-tall Vessel) (w/ Pop-up Waste)

## **F**eatures

- Stately squareness and beveled edges imbue a space with dignity
- Gently beveled with balanced highlights accentuate the shape of the gradually narrowing spout
- Easy Installation and Usage
- Long lasting, COMFORT GLIDE mechanism for a smooth operation
- The PVD finishes provides both beauty and strength, adding rich color to the bathroom space