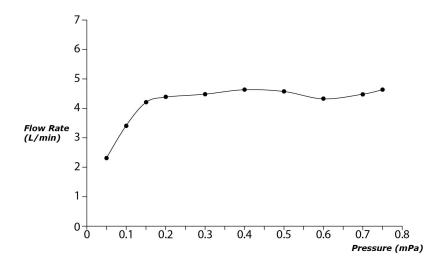

GB Series Single Lever Lavatory Faucet (Semi-tall Vessel) (w/o Pop-up Waste)





- Stately squareness and beveled edges imbue a space with dignity
- Gently beveled with balanced highlights accentuate the shape of the gradually narrowing spout
- Easy Installation and Usage
- Long lasting, COMFORT GLIDE mechanism for a smooth operation
- The PVD finishes provides both beauty and strength, adding rich color to the bathroom space

## Specifications 4

Material: Brass

Water Pressure: 0.05MPa~1.0MPa

## Parts description

TLG10304V\_V1 Single Lever Lavatory Faucet (w/o Pop-up Waste)







**FAUCETS** 

## Flow Rate

TLG10304V\_V1