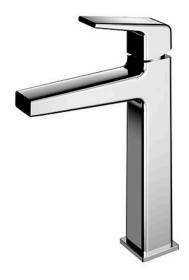

GB Series Single Lever Lavatory Faucet (Semi-tall Vessel) (w/o Pop-up Waste)

- Stately squareness and beveled edges imbue a space with dignity
- Gently beveled with balanced highlights accentuate the shape of the gradually narrowing spout
- Easy Installation and Usage
- Long lasting, COMFORT GLIDE mechanism for a smooth operation
- The PVD finishes provides both beauty and strength, adding rich color to the bathroom space