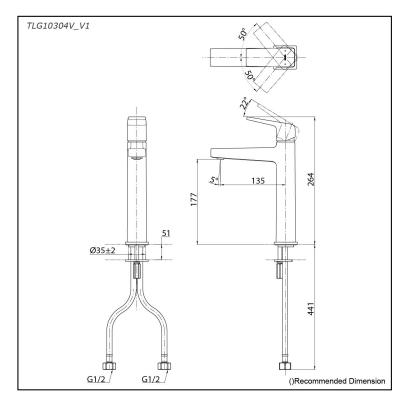

## Parts description

TLG10304V\_V1 Single Lever Lavatory Faucet (w/o Pop-up Waste)

**FAUCETS** 

## Specifications 4

Material: Brass

Water Pressure: 0.05MPa~1.0MPa