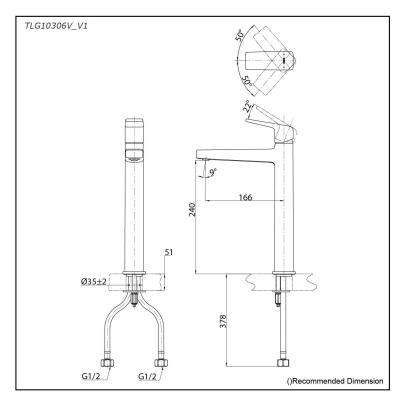

## **S**pecifications

Material: Brass

Water Pressure: 0.05MPa~1.0MPa

TLG10306V\_V1 Single Lever Lavatory Faucet (w/o Pop-up Waste)

**FAUCETS** 