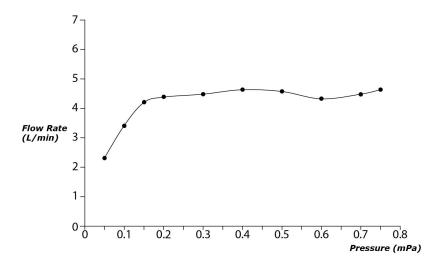

GB Series Single Lever Lavatory Faucet (Tall Vessel) (w/o Pop-up Waste)





- Stately squareness and beveled edges imbue a space with dignity
- Gently beveled with balanced highlights accentuate the shape of the gradually narrowing spout
- Easy Installation and Usage
- Long lasting, COMFORT GLIDE mechanism for a smooth operation
- The PVD finishes provides both beauty and strength, adding rich color to the bathroom space

## **S**pecifications

Material: Brass

Water Pressure: 0.05MPa~1.0MPa



TLG10306V\_V1 Single Lever Lavatory Faucet (w/o Pop-up Waste)







**FAUCETS** 

## Flow Rate

TLG10306V\_V1