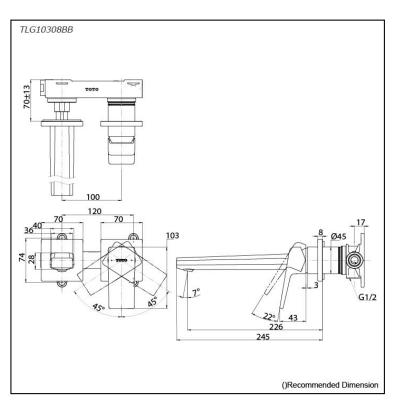

### Parts description

TLG10308BB
Wall Mount Single Lever Lavatory Faucet
(Long Spout) (w/o Waste Fittings)

FAUCETS