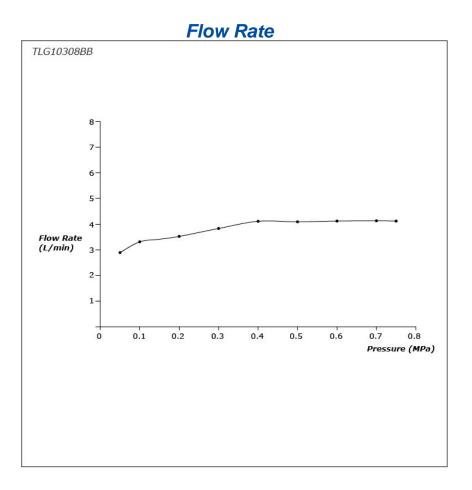

#### FAUCETS

GB Series Wall-Mount Single Lever Lavatory Faucet (Long Spout) (w/o Pop-up Waste)

# TLG10308BB

## **F**eatures

- Stately squareness and beveled edges imbue a space with dignity
- Gently beveled with balanced highlights accentuate the shape of the gradually narrowing spout
- Easy Installation and Usage
- Long lasting, COMFORT GLIDE mechanism for a smooth operation
- The PVD finishes provides both beauty and strength, adding rich color to the bathroom space

### **S**pecifications

Material: Brass Water Pressure: 0.05MPa~1.0MPa

### Parts description

TLG10308BB
Wall Mount Single Lever Lavatory Faucet
(Long Spout) (w/o Waste Fittings)







FAUCETS