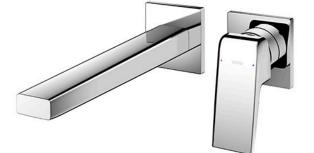

#### FAUCETS

GB Series Wall-Mount Single Lever Lavatory Faucet (Long Spout) (w/o Pop-up Waste)

## **F**eatures

- Stately squareness and beveled edges imbue a space with dignity
- Gently beveled with balanced highlights accentuate the shape of the gradually narrowing spout
- Easy Installation and Usage
- Long lasting, COMFORT GLIDE mechanism for a smooth operation
- The PVD finishes provides both beauty and strength, adding rich color to the bathroom space