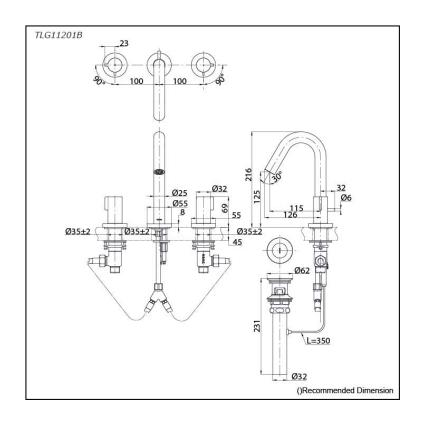

## Parts description

2 Handle Lavatory Faucet (3-Holes) (w/ Pop-up Waste)

**FAUCETS** 

## Flow Rate

TLG11201B