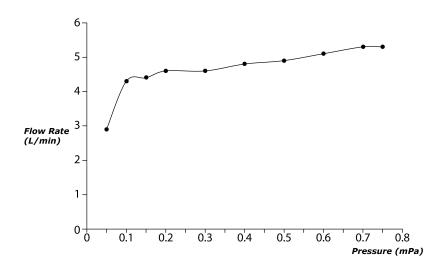

GF Series 2 Handle Lavatory Faucet (3-Holes) (w/ Pop-up Waste)



## **P**eatures

- Refined cylinder with fine finished inspire a high-end luxury feel
- Delicate workmanship develop a hairline and polished finish that generates a rich contrast in textures that provide delightful feel to the touch
- Easy Installation and Usage
- The PVD finishes provides both beauty and strength, adding rich color to the bathroom space

## **S**pecifications

Material: Brass

Water Pressure: 0.05MPa~1.0MPa

## Parts description

2 Handle Lavatory Faucet (3-Holes) (w/ Pop-up Waste)



**FAUCETS** 

## Flow Rate

TLG11201B