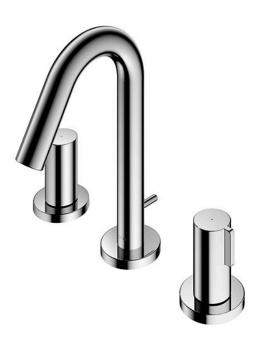

GF Series 2 Handle Lavatory Faucet (3-Holes) (w/ Pop-up Waste)

## Parts description

2 Handle Lavatory Faucet (3-Holes) (w/ Pop-up Waste)

**FAUCETS** 