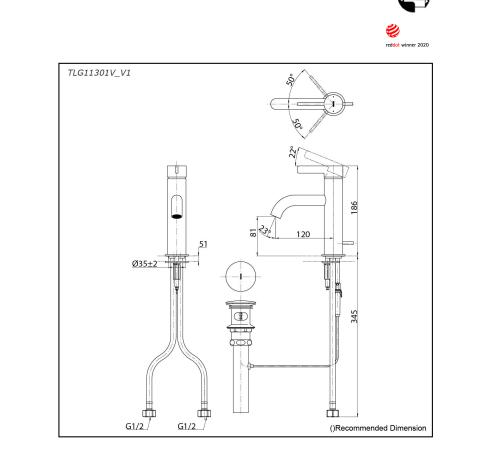

# TLG11301V\_V1

## **S**pecifications

Material: Brass Water Pressure: 0.05MPa~1.0MPa

#### Parts description

FAUCETS