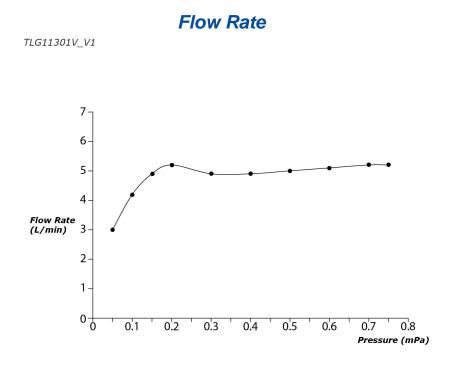

#### **FAUCETS**

GF Series Single Lever Lavatory Faucet (w/ Pop-up Waste)

# TLG11301V\_V1

## **F**eatures

- Refined cylinder with fine finished inspire a high-end luxury feel
- Delicate workmanship develop a hairline and polished finish that generates a rich contrast in textures that provide delightful feel to the touch
- Easy Installation and Usage
- Long lasting, COMFORT GLIDE mechanism for a smooth operation
- The PVD finishes provides both beauty and strength, adding rich color to the bathroom space

## **S**pecifications

Material: Brass Water Pressure: 0.05MPa~1.0MPa

#### Parts description







FAUCETS