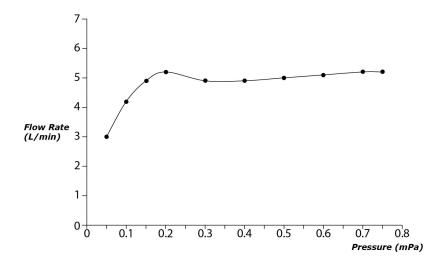

GF Series Single Lever Lavatory Faucet (w/o Pop-up Waste)









## **B**eatures

- Refined cylinder with fine finished inspire a high-end luxury feel
- Delicate workmanship develop a hairline and polished finish that generates a rich contrast in textures that provide delightful feel to the touch
- Easy Installation and Usage
- Long lasting, COMFORT GLIDE mechanism for a smooth operation
- The PVD finishes provides both beauty and strength, adding rich color to the bathroom space

## **S**pecifications

Material: Brass

Water Pressure: 0.05MPa~1.0MPa

## Parts description

TLG11302V\_V1 Single Lever Lavatory Faucet (w/o Pop-up Waste)

**FAUCETS** 

## Flow Rate

TLG11302V\_V1