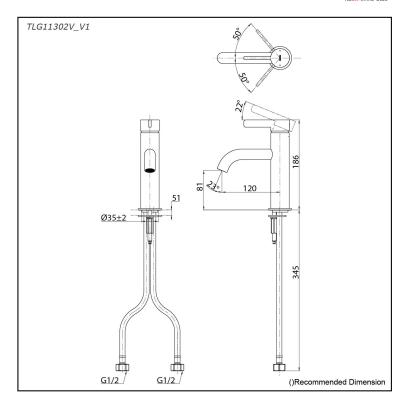

## Parts description

TLG11302V\_V1 Single Lever Lavatory Faucet (w/o Pop-up Waste)

**FAUCETS** 