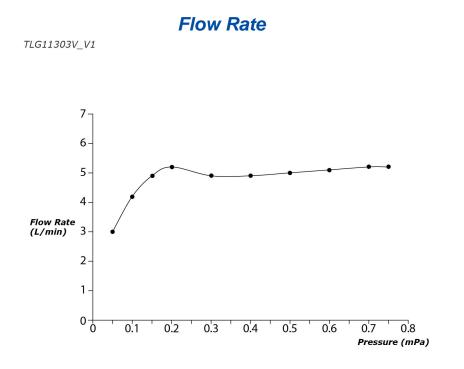

### FAUCETS

GF Series Single Lever Lavatory Faucet (Semi-tall Vessel) (w/ Pop-up Waste)



# TLG11303V\_V1

### **F**eatures

- Refined cylinder with fine finished inspire a high-end luxury feel
- Delicate workmanship develop a hairline and polished finish that generates a rich contrast in textures that provide delightful feel to the touch
- Easy Installation and Usage
- Long lasting, COMFORT GLIDE mechanism for a smooth operation
- The PVD finishes provides both beauty and strength, adding rich color to the bathroom space

## **S**pecifications

Material: Brass Water Pressure: 0.05MPa~1.0MPa

### Parts description





reddot winner 2020



FAUCETS