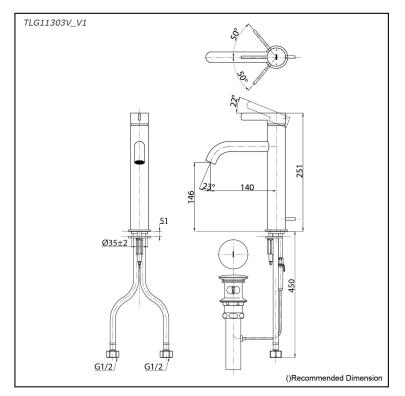

# TLG11303V\_V1

## **S**pecifications

Material: Brass Water Pressure: 0.05MPa~1.0MPa