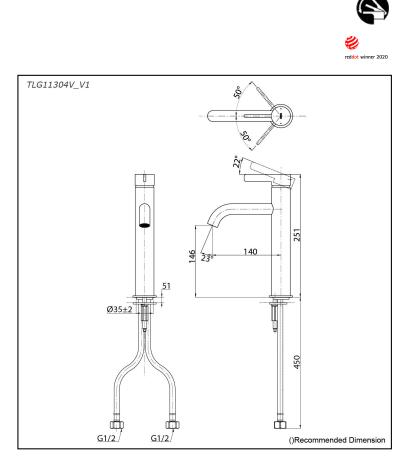

# TLG11304V\_V1

## **S**pecifications

Material: Brass Water Pressure: 0.05MPa~1.0MPa

### Parts description

24012025

FAUCETS