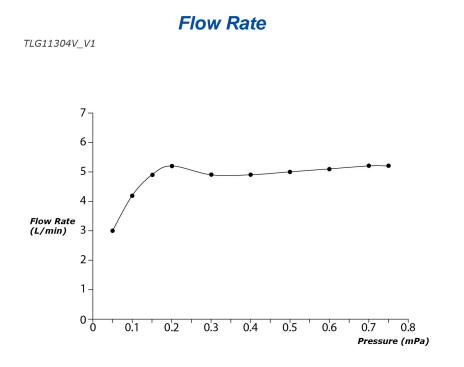

### FAUCETS

GF Series Single Lever Lavatory Faucet (Semi-tall Vessel) (w/o Pop-up Waste)



# TLG11304V\_V1

### **F**eatures

- Refined cylinder with fine finished inspire a high-end luxury feel
- Delicate workmanship develop a hairline and polished finish that generates a rich contrast in textures that provide delightful feel to the touch
- Easy Installation and Usage
- Long lasting, COMFORT GLIDE mechanism for a smooth operation
- The PVD finishes provides both beauty and strength, adding rich color to the bathroom space

## **S**pecifications

Material: Brass Water Pressure: 0.05MPa~1.0MPa

### Parts description





24012025

FAUCETS