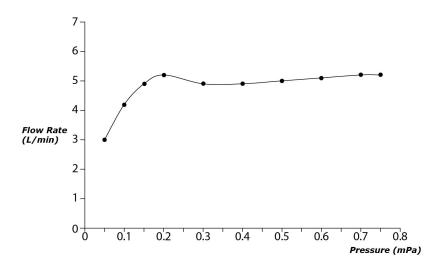

## GF Series Single Lever Lavatory Faucet (Tall Vessel) (w/o Pop-up Waste)





- Refined cylinder with fine finished inspire a high-end luxury feel
- Delicate workmanship develop a hairline and polished finish that generates a rich contrast in textures that provide delightful feel to the touch
- Easy Installation and Usage
- Long lasting, COMFORT GLIDE mechanism for a smooth operation
- The PVD finishes provides both beauty and strength, adding rich color to the bathroom space

## **S**pecifications

Material: Brass

Water Pressure: 0.05MPa~1.0MPa



TLG11306V\_V1
Single Lever Lavatory Faucet
(w/o Pop-up Waste)







**FAUCETS** 

## Flow Rate

TLG11306V\_V1