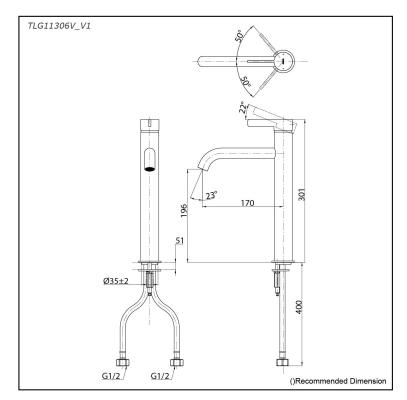

## **S**pecifications

Material: Brass

Water Pressure: 0.05MPa~1.0MPa

TLG11306V\_V1
Single Lever Lavatory Faucet
(w/o Pop-up Waste)

**FAUCETS** 