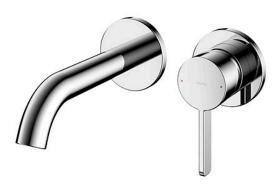

## GF Series Wall-Mount Single Lever Lavatory Faucet (Short Spout) (w/o Pop-up Waste)

- Refined cylinder with fine finished inspire a high-end luxury feel
- Delicate workmanship develop a hairline and polished finish that generates a rich contrast in textures that provide delightful feel to the touch
- Easy Installation and Usage
- Long lasting, COMFORT GLIDE mechanism for a smooth operation
- The PVD finishes provides both beauty and strength, adding rich color to the bathroom space

## Parts description

**TLG11307BA**Wall Mount Single Lever Lavatory Faucet (Short Spout) (w/o Waste Fittings)

**FAUCETS** 