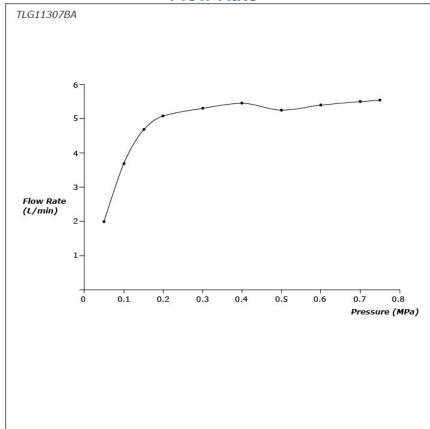

## GF Series Wall-Mount Single Lever Lavatory Faucet (Short Spout) (w/o Pop-up Waste)





- Refined cylinder with fine finished inspire a high-end luxury feel
- Delicate workmanship develop a hairline and polished finish that generates a rich contrast in textures that provide delightful feel to the touch
- Easy Installation and Usage
- Long lasting, COMFORT GLIDE mechanism for a smooth operation
- The PVD finishes provides both beauty and strength, adding rich color to the bathroom space

## **S**pecifications

Material: Brass

Water Pressure: 0.05MPa~1.0MPa

## Parts description

**TLG11307BA**Wall Mount Single Lever Lavatory Faucet (Short Spout) (w/o Waste Fittings)





**FAUCETS**