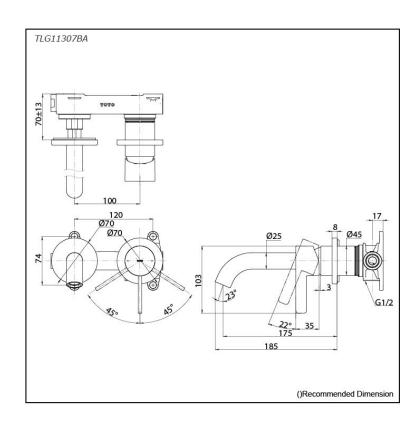

## Parts description

**TLG11307BA**Wall Mount Single Lever Lavatory Faucet (Short Spout) (w/o Waste Fittings)

**FAUCETS** 