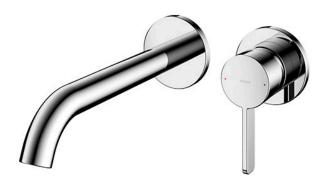

## GF Series Wall-Mount Single Lever Lavatory Faucet (Long Spout) (w/o Pop-up Waste)

- Refined cylinder with fine finished inspire a high-end luxury feel
- Delicate workmanship develop a hairline and polished finish that generates a rich contrast in textures that provide delightful feel to the touch
- Easy Installation and Usage
- Long lasting, COMFORT GLIDE mechanism for a smooth operation
- The PVD finishes provides both beauty and strength, adding rich color to the bathroom space

## Parts description

**TLG11308BA**Wall Mount Single Lever Lavatory Faucet (Long Spout) (w/o Waste Fittings)

**FAUCETS** 