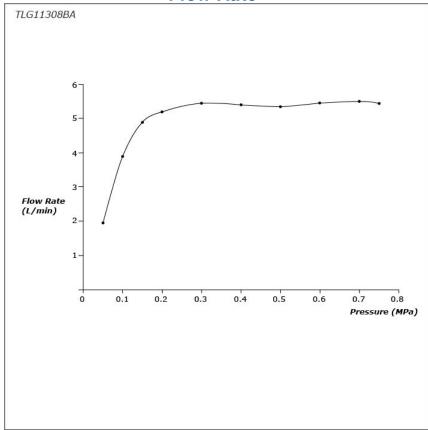

## GF Series Wall-Mount Single Lever Lavatory Faucet (Long Spout) (w/o Pop-up Waste)





- Refined cylinder with fine finished inspire a high-end luxury feel
- Delicate workmanship develop a hairline and polished finish that generates a rich contrast in textures that provide delightful feel to the touch
- Easy Installation and Usage
- Long lasting, COMFORT GLIDE mechanism for a smooth operation
- The PVD finishes provides both beauty and strength, adding rich color to the bathroom space

## **S**pecifications

Material: Brass

Water Pressure: 0.05MPa~1.0MPa

## Parts description

**TLG11308BA**Wall Mount Single Lever Lavatory Faucet (Long Spout) (w/o Waste Fittings)





**FAUCETS**