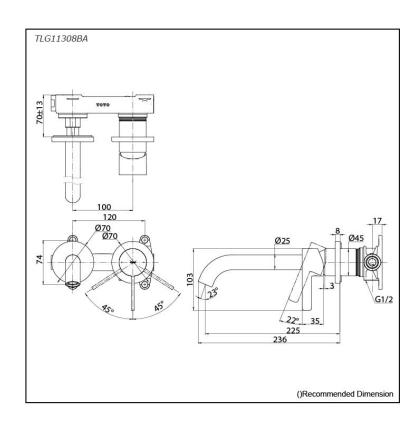

## Parts description

**TLG11308BA**Wall Mount Single Lever Lavatory Faucet (Long Spout) (w/o Waste Fittings)

**FAUCETS** 