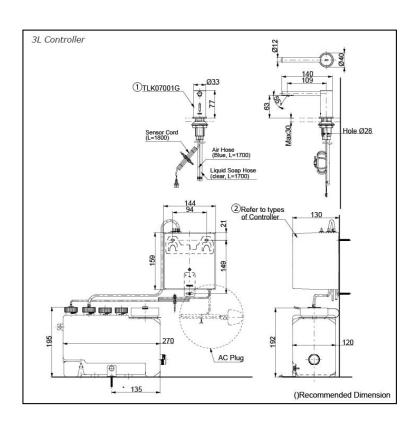

## Parts description

TLK07001G
 Shout (Dock Mou

Spout (Deck Mounted)

#### Controller (BF Plug)

- TLK01101AA
  Controller & Tank (For 1 Spout)
  Tank Capacity: 3L
- TLK01102AA
  Controller & Tank (For 2 Spout)
  Tank Capacity: 3L
- TLK01103AA
  Controller & Tank (For 3 Spout)
  Tank Capacity: 3L
- TLK01104AA
  Controller & Tank (For 1 Spout)
  Tank Capacity: 1L

#### Controller (C Plug)

- TLK01101TA Controller & Tank (For 1 Spout) Tank Capacity: 3L
- TLK01102TA Controller & Tank (For 2 Spout) Tank Capacity: 3L
- TLK01103TA Controller & Tank (For 3 Spout) Tank Capacity: 3L
- TLK01104TA
  Controller & Tank (For 1 Spout)
  Tank Capacity: 1L