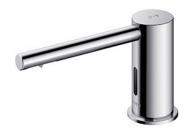

### Touchless Soap Dispenser Deck Mounted

# **S**pecifications

Finish: Chrome

Size: Dia 40 x 140D x 77H mm

Soap Volume: 1.2ml

Controller: AC Operated (100-240V)

Soap Type: Foam

## Parts description

TLK07001G
 Shout (Dock Mou

Spout (Deck Mounted)