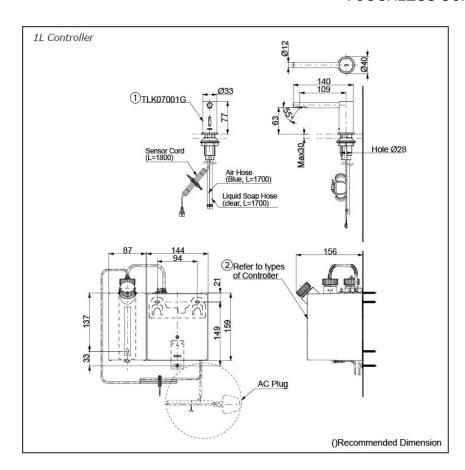

## Parts description

TLK07001G
 Shout (Dock Mou

Spout (Deck Mounted)

#### Controller (BF Plug)

- TLK01101AA
  Controller & Tank (For 1 Spout)
  Tank Capacity: 3L
- TLK01102AA
  Controller & Tank (For 2 Spout)
  Tank Capacity: 3L
- TLK01103AA
  Controller & Tank (For 3 Spout)
  Tank Capacity: 3L
- TLK01104AA
  Controller & Tank (For 1 Spout)
  Tank Capacity: 1L

#### Controller (C Plug)

- TLK01101TA Controller & Tank (For 1 Spout) Tank Capacity: 3L
- TLK01102TA Controller & Tank (For 2 Spout) Tank Capacity: 3L
- TLK01103TA Controller & Tank (For 3 Spout) Tank Capacity: 3L
- TLK01104TA
  Controller & Tank (For 1 Spout)
  Tank Capacity: 1L