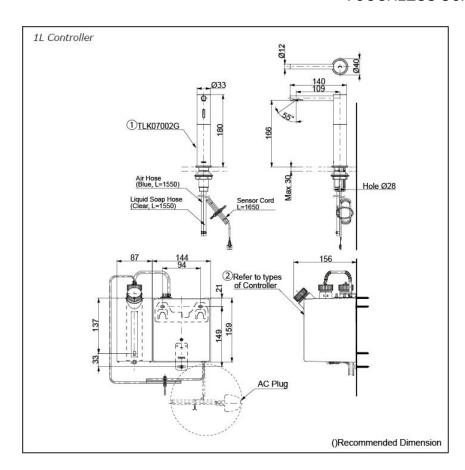

#### Controller (BF Plug)

- TLK01101AA Controller & Tank (For 1 Spout) Tank Capacity: 3L
- TLK01102AA Controller & Tank (For 2 Spout) Tank Capacity: 3L
- TLK01103AA Controller & Tank (For 3 Spout) Tank Capacity: 3L
- TLK01104AA Controller & Tank (For 1 Spout) Tank Capacity: 1L

### Controller (C Plug)

- TLK01101TA Controller & Tank (For 1 Spout) Tank Capacity: 3L
- TLK01102TA Controller & Tank (For 2 Spout) Tank Capacity: 3L
- TLK01103TA Controller & Tank (For 3 Spout) Tank Capacity: 3L
- TLK01104TA Controller & Tank (For 1 Spout) Tank Capacity: 1L