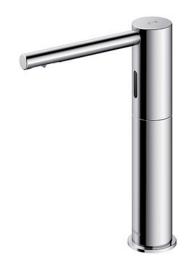

# Touchless Soap Dispenser Deck Mounted

## pecifications

Chrome Finish:

Dia 40 x 140D x 180H mm Size:

Soap Volume: 1.2ml

Controller: AC Operated (100-240V)

Soap Type:

### arts description

TLK07002G

Spout (Deck Mounted)