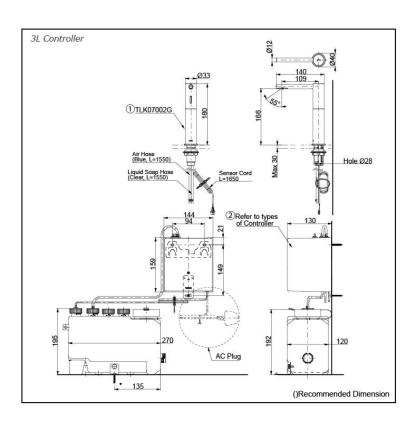

#### Controller (BF Plug)

- TLK01101AA Controller & Tank (For 1 Spout) Tank Capacity: 3L
- TLK01102AA Controller & Tank (For 2 Spout) Tank Capacity: 3L
- TLK01103AA Controller & Tank (For 3 Spout) Tank Capacity: 3L
- TLK01104AA Controller & Tank (For 1 Spout) Tank Capacity: 1L

### Controller (C Plug)

- TLK01101TA Controller & Tank (For 1 Spout) Tank Capacity: 3L
- TLK01102TA Controller & Tank (For 2 Spout) Tank Capacity: 3L
- TLK01103TA Controller & Tank (For 3 Spout) Tank Capacity: 3L
- TLK01104TA Controller & Tank (For 1 Spout) Tank Capacity: 1L