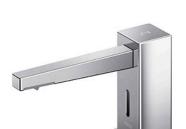

# Touchless Soap Dispenser Deck Mounted

## pecifications

Finish: Chrome

38W x 140D x 83H mm Size:

Soap Volume: 1.2ml

Controller: AC Operated (100-240V)

Soap Type:

### arts description

TLK08001G

Spout (Deck Mounted)