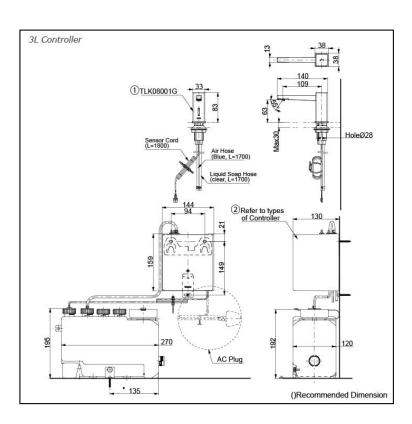

### arts description

TLK08001G

Spout (Deck Mounted)

#### Controller (BF Plug)

- TLK01101AA Controller & Tank (For 1 Spout) Tank Capacity: 3L
- TLK01102AA Controller & Tank (For 2 Spout) Tank Capacity: 3L
- TLK01103AA Controller & Tank (For 3 Spout) Tank Capacity: 3L
- TLK01104AA Controller & Tank (For 1 Spout) Tank Capacity: 1L

### Controller (C Plug)

- TLK01101TA Controller & Tank (For 1 Spout) Tank Capacity: 3L
- TLK01102TA Controller & Tank (For 2 Spout) Tank Capacity: 3L
- TLK01103TA Controller & Tank (For 3 Spout) Tank Capacity: 3L
- TLK01104TA Controller & Tank (For 1 Spout) Tank Capacity: 1L