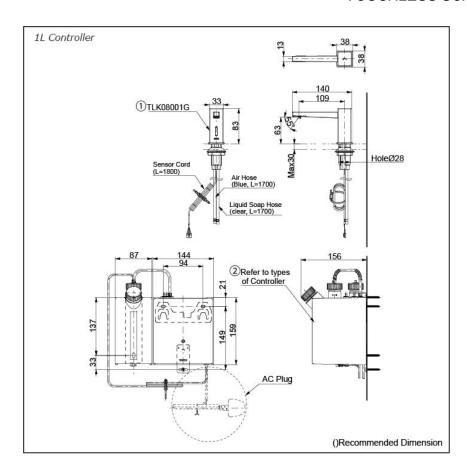

### arts description

TLK08001G

Spout (Deck Mounted)

#### Controller (BF Plug)

- TLK01101AA Controller & Tank (For 1 Spout) Tank Capacity: 3L
- TLK01102AA Controller & Tank (For 2 Spout) Tank Capacity: 3L
- TLK01103AA Controller & Tank (For 3 Spout) Tank Capacity: 3L
- TLK01104AA Controller & Tank (For 1 Spout) Tank Capacity: 1L

### Controller (C Plug)

- TLK01101TA Controller & Tank (For 1 Spout) Tank Capacity: 3L
- TLK01102TA Controller & Tank (For 2 Spout) Tank Capacity: 3L
- TLK01103TA Controller & Tank (For 3 Spout) Tank Capacity: 3L
- TLK01104TA Controller & Tank (For 1 Spout) Tank Capacity: 1L