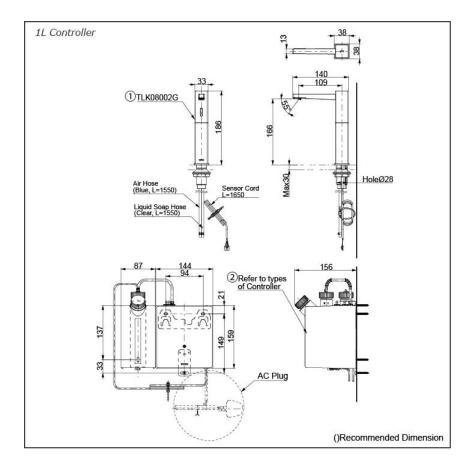

## Parts description

TLK08002G
Spout (Deck Mounted)

- Controller (BF Plug)
- TLK01101AA Controller & Tank (For 1 Spout) Tank Capacity: 3L
- TLK01102AA Controller & Tank (For 2 Spout) Tank Capacity: 3L
- TLK01103AA Controller & Tank (For 3 Spout) Tank Capacity: 3L
- TLK01104AA Controller & Tank (For 1 Spout) Tank Capacity: 1L

#### Controller (C Plug)

- TLK01101TA Controller & Tank (For 1 Spout) Tank Capacity: 3L
- TLK01102TA Controller & Tank (For 2 Spout) Tank Capacity: 3L
- TLK01103TA Controller & Tank (For 3 Spout) Tank Capacity: 3L
- TLK01104TA Controller & Tank (For 1 Spout) Tank Capacity: 1L