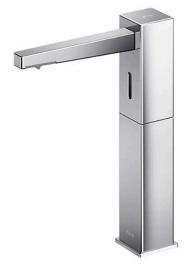

#### Touchless Soap Dispenser Deck Mounted

# TLK08002G

## **S**pecifications

| Finish:      | Chrome                 |
|--------------|------------------------|
| Size:        | 38W x 140D x 186H mm   |
| Soap Volume: | 1.2ml                  |
| Controller:  | AC Operated (100-240V) |
| Soap Type:   | Foam                   |