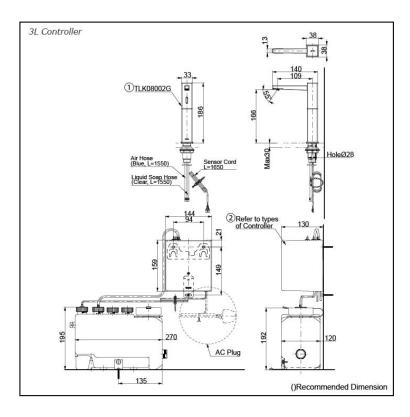

## Parts description

TLK08002G
Spout (Deck Mounted)

- Controller (BF Plug)
- TLK01101AA Controller & Tank (For 1 Spout) Tank Capacity: 3L
- TLK01102AA Controller & Tank (For 2 Spout) Tank Capacity: 3L
- TLK01103AA Controller & Tank (For 3 Spout) Tank Capacity: 3L
- TLK01104AA Controller & Tank (For 1 Spout) Tank Capacity: 1L

#### Controller (C Plug)

- TLK01101TA Controller & Tank (For 1 Spout) Tank Capacity: 3L
- TLK01102TA Controller & Tank (For 2 Spout) Tank Capacity: 3L
- TLK01103TA Controller & Tank (For 3 Spout) Tank Capacity: 3L
- TLK01104TA Controller & Tank (For 1 Spout) Tank Capacity: 1L