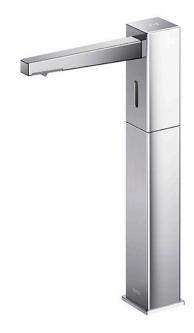

# Touchless Soap Dispenser Deck Mounted

## pecifications

Finish: Chrome

38W x 140D x 226H mm Size:

Soap Volume: 1.2ml

Controller: AC Operated (100-240V)

Soap Type:

### Parts description

TLK08003G

Spout (Deck Mounted)