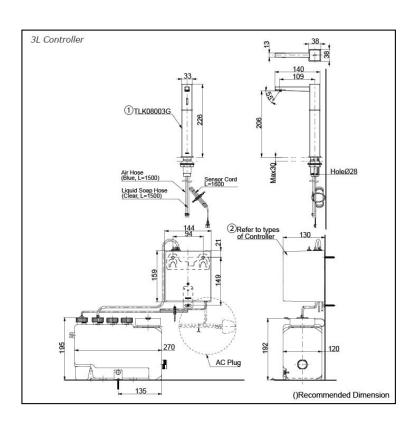

## pecifications

Finish: Chrome

38W x 140D x 226H mm Size:

Soap Volume: 1.2ml

Controller: AC Operated (100-240V)

Soap Type:

### Parts description

TLK08003G

Spout (Deck Mounted)

#### Controller (BF Plug)

- TLK01101AA Controller & Tank (For 1 Spout) Tank Capacity: 3L
- TLK01102AA Controller & Tank (For 2 Spout) Tank Capacity: 3L
- TLK01103AA Controller & Tank (For 3 Spout) Tank Capacity: 3L
- TLK01104AA Controller & Tank (For 1 Spout) Tank Capacity: 1L

### Controller (C Plug)

- TLK01101TA Controller & Tank (For 1 Spout) Tank Capacity: 3L
- TLK01102TA Controller & Tank (For 2 Spout) Tank Capacity: 3L
- TLK01103TA Controller & Tank (For 3 Spout) Tank Capacity: 3L
- TLK01104TA Controller & Tank (For 1 Spout) Tank Capacity: 1L