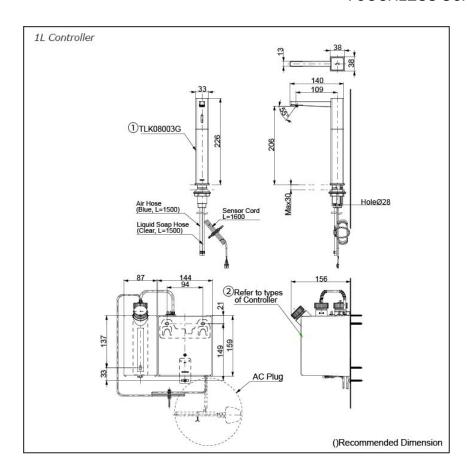

## pecifications

Finish: Chrome

38W x 140D x 226H mm Size:

Soap Volume: 1.2ml

Controller: AC Operated (100-240V)

Soap Type:

### Parts description

TLK08003G

Spout (Deck Mounted)

#### Controller (BF Plug)

- TLK01101AA Controller & Tank (For 1 Spout) Tank Capacity: 3L
- TLK01102AA Controller & Tank (For 2 Spout) Tank Capacity: 3L
- TLK01103AA Controller & Tank (For 3 Spout) Tank Capacity: 3L
- TLK01104AA Controller & Tank (For 1 Spout) Tank Capacity: 1L

### Controller (C Plug)

- TLK01101TA Controller & Tank (For 1 Spout) Tank Capacity: 3L
- TLK01102TA Controller & Tank (For 2 Spout) Tank Capacity: 3L
- TLK01103TA Controller & Tank (For 3 Spout) Tank Capacity: 3L
- TLK01104TA Controller & Tank (For 1 Spout) Tank Capacity: 1L